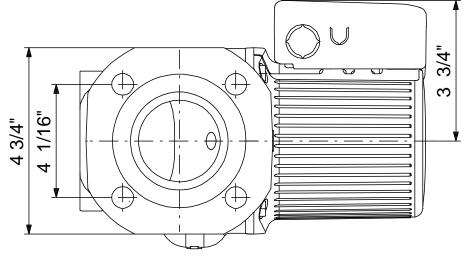

## 97523137 UPS 50-60 SF 60 Hz

Note! All units are in [mm] unless others are stated. Disclaimer: This simplified dimensional drawing does not show all details.