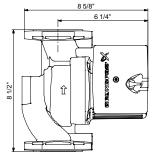

Company name: Created by: Phone: Fax: Date: -

| Description                  | Value                   |  |
|------------------------------|-------------------------|--|
| Product name:                | UPS 50-60 SF            |  |
| Product Number:              | 97523137                |  |
| EAN number:                  | 5700317647527           |  |
|                              |                         |  |
| Technical:                   |                         |  |
| Speed Number:                | 3                       |  |
| Max flow:                    | 124 US gpm              |  |
| Head max:                    | 21.3 ft                 |  |
| Maximum operating pressure   | 145 psi                 |  |
| Approvals on nameplate:      | ETL, CSA                |  |
|                              |                         |  |
| Materials:                   |                         |  |
| Pump housing:                | Stainless steel         |  |
|                              | DIN WNr. 1.4301         |  |
| Impeller:                    | Composite, PES          |  |
|                              |                         |  |
| Installation:                |                         |  |
| Maximum ambient temperature: | 104 °F                  |  |
| Ambient max at 176°F liquid  | 176 °F                  |  |
| Maximum operating pressure   | 145 psi                 |  |
| Flange standard:             | USA Oval                |  |
| Type of connection:          | S.S. Flange             |  |
| Pipe connection:             | 4 - Bolt Flange         |  |
| Pressure stage:              | 10                      |  |
| Port-to-port length:         | 8 1/2 in                |  |
| Liquid:                      |                         |  |
| Liquid temperature range     | 32 230 °F               |  |
| Density:                     | 62.4 lb/ft <sup>3</sup> |  |
| Definity.                    | 02. <del>4</del> lb/it  |  |
| Electrical data:             |                         |  |
| Number of poles:             | 2                       |  |
| Power input in speed 1:      | 260 W                   |  |
| Power input in speed 2:      | 350 W                   |  |
| Max. power input:            | 395 W                   |  |
| Rated power - P2:            | 0.335 HP                |  |
| Main frequency:              | 60 Hz                   |  |
| Rated voltage:               | 1 x 230 V               |  |
| Current in speed 1           | 1.4 A                   |  |
| Current in speed 2           | 1.7 A                   |  |
| Current in speed 3           | 1.8 A                   |  |
| Capacitor size - run         | 10 μF/400 V             |  |
| Insulation class (IEC 85):   | Н                       |  |
| Motor protection:            | CONTACT                 |  |
| Thermal protec:              | internal                |  |
| Controls                     |                         |  |
| Controls:                    | ΩLI                     |  |
| Pos term box:                | 9H                      |  |
| Others:                      |                         |  |
| Gross weight:                | 20.1 lb                 |  |
| S. SSS Worgen.               | 20.1.10                 |  |