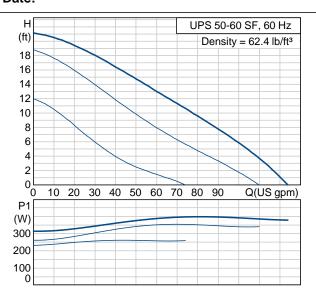

Company name: Created by: Phone: Fax: Date: -

| Description                  | Value                   |  |
|------------------------------|-------------------------|--|
| Product name:                | UPS 50-60 SF            |  |
| Product Number:              | 97523137                |  |
| EAN number:                  | 5700317647527           |  |
|                              |                         |  |
| Technical:                   |                         |  |
| Speed Number:                | 3                       |  |
| Max flow:                    | 124 US gpm              |  |
| Head max:                    | 21.3 ft                 |  |
| Maximum operating pressure   | 145 psi                 |  |
| Approvals on nameplate:      | ETL, CSA                |  |
|                              |                         |  |
| Materials:                   |                         |  |
| Pump housing:                | Stainless steel         |  |
|                              | DIN WNr. 1.4301         |  |
| Impeller:                    | Composite, PES          |  |
|                              |                         |  |
| Installation:                |                         |  |
| Maximum ambient temperature: | 104 °F                  |  |
| Ambient max at 176°F liquid  | 176 °F                  |  |
| Maximum operating pressure   | 145 psi                 |  |
| Flange standard:             | USA Oval                |  |
| Type of connection:          | S.S. Flange             |  |
| Pipe connection:             | 4 - Bolt Flange         |  |
| Pressure stage:              | 10                      |  |
| Port-to-port length:         | 8 1/2 in                |  |
| Liquid:                      |                         |  |
| Liquid temperature range     | 32 230 °F               |  |
| Density:                     | 62.4 lb/ft <sup>3</sup> |  |
| Definity.                    | 02. <del>4</del> lb/it  |  |
| Electrical data:             |                         |  |
| Number of poles:             | 2                       |  |
| Power input in speed 1:      | 260 W                   |  |
| Power input in speed 2:      | 350 W                   |  |
| Max. power input:            | 395 W                   |  |
| Rated power - P2:            | 0.335 HP                |  |
| Main frequency:              | 60 Hz                   |  |
| Rated voltage:               | 1 x 230 V               |  |
| Current in speed 1           | 1.4 A                   |  |
| Current in speed 2           | 1.7 A                   |  |
| Current in speed 3           | 1.8 A                   |  |
| Capacitor size - run         | 10 μF/400 V             |  |
| Insulation class (IEC 85):   | Н                       |  |
| Motor protection:            | CONTACT                 |  |
| Thermal protec:              | internal                |  |
| Controls                     |                         |  |
| Controls:                    | ΩLI                     |  |
| Pos term box:                | 9H                      |  |
| Others:                      |                         |  |
| Gross weight:                | 20.1 lb                 |  |
| S. SSS Worgen.               | 20.1.10                 |  |