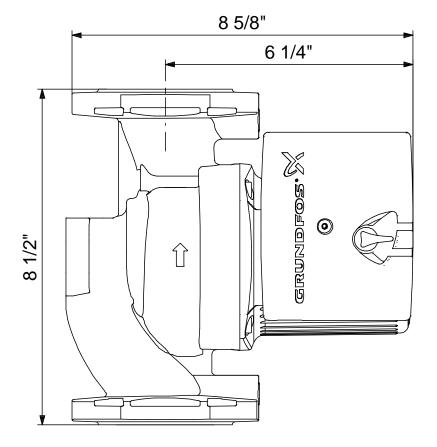

Company name: Created by: Phone: Fax: Date: -

| Description                  | Value                   |  |
|------------------------------|-------------------------|--|
| Product name:                | UPS 50-60 SF            |  |
| Product Number:              | 97523137                |  |
| EAN number:                  | 5700317647527           |  |
|                              |                         |  |
| Technical:                   |                         |  |
| Speed Number:                | 3                       |  |
| Max flow:                    | 124 US gpm              |  |
| Head max:                    | 21.3 ft                 |  |
| Maximum operating pressure   | 145 psi                 |  |
| Approvals on nameplate:      | ETL, CSA                |  |
|                              |                         |  |
| Materials:                   |                         |  |
| Pump housing:                | Stainless steel         |  |
|                              | DIN WNr. 1.4301         |  |
| Impeller:                    | Composite, PES          |  |
|                              |                         |  |
| Installation:                |                         |  |
| Maximum ambient temperature: | 104 °F                  |  |
| Ambient max at 176°F liquid  | 176 °F                  |  |
| Maximum operating pressure   | 145 psi                 |  |
| Flange standard:             | USA Oval                |  |
| Type of connection:          | S.S. Flange             |  |
| Pipe connection:             | 4 - Bolt Flange         |  |
| Pressure stage:              | 10                      |  |
| Port-to-port length:         | 8 1/2 in                |  |
| Liquid:                      |                         |  |
| Liquid temperature range     | 32 230 °F               |  |
| Density:                     | 62.4 lb/ft <sup>3</sup> |  |
| Definity.                    | 02. <del>4</del> lb/it  |  |
| Electrical data:             |                         |  |
| Number of poles:             | 2                       |  |
| Power input in speed 1:      | 260 W                   |  |
| Power input in speed 2:      | 350 W                   |  |
| Max. power input:            | 395 W                   |  |
| Rated power - P2:            | 0.335 HP                |  |
| Main frequency:              | 60 Hz                   |  |
| Rated voltage:               | 1 x 230 V               |  |
| Current in speed 1           | 1.4 A                   |  |
| Current in speed 2           | 1.7 A                   |  |
| Current in speed 3           | 1.8 A                   |  |
| Capacitor size - run         | 10 μF/400 V             |  |
| Insulation class (IEC 85):   | Н                       |  |
| Motor protection:            | CONTACT                 |  |
| Thermal protec:              | internal                |  |
| Controls                     |                         |  |
| Controls:                    | ΩLI                     |  |
| Pos term box:                | 9H                      |  |
| Others:                      |                         |  |
| Gross weight:                | 20.1 lb                 |  |
| S. SSS Worgen.               | 20.1.10                 |  |

## 97523137 UPS 50-60 SF 60 Hz

Note! All units are in [mm] unless others are stated. Disclaimer: This simplified dimensional drawing does not show all details.