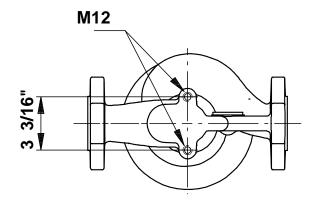

## 91122126 TP 40-160/2 60 Hz

Note! All units are in [mm] unless others are stated. Disclaimer: This simplified dimensional drawing does not show all details.