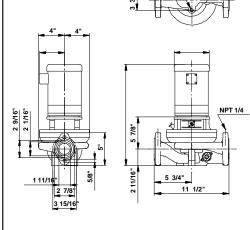

## 91122126 TP 40-160/2 60 Hz

Note! All units are in [mm] unless others are stated. Disclaimer: This simplified dimensional drawing does not show all details.