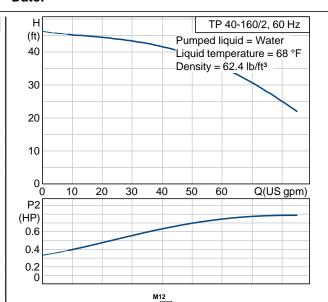

The shaft seal is a corrosion-resistant maintenance-free mechanical seal.

Liquid:

Liquid temperature range: 5 .. 284 °F Liquid temp: 5 .. 284 °F

Technical:

Actual calculated flow: 59.4 US gpm
Resulting head of the pump: 35.7 ft
Shaft seal: BUBE
Maximum operating pressure: 145 psi

Number of poles: 2

Power (P2) required by pump: 0.738 HP Main frequency: 60 Hz

Company name: Created by: Phone: Fax: Date: -

| Description                 | Value                                |
|-----------------------------|--------------------------------------|
| Product name:               | TP 40-160/2 U-G-Z-BUBE U-G-Z<br>BUBE |
| Product Number:             | 91122126                             |
| EAN number:                 | 5700394584326                        |
|                             |                                      |
| Technical:                  |                                      |
| Actual calculated flow:     | 59.4 US gpm                          |
| Resulting head of the pump: | 35.7 ft                              |
| Head max:                   | 52.5 ft                              |
| Shaft seal:                 | BUBE                                 |
| Maximum operating pressure  | 145 psi                              |
| Pump version:               | U                                    |
|                             |                                      |
| Materials:                  |                                      |
| Pump housing:               | Bronze                               |
|                             | DIN WNr. 2.1093                      |
| Impeller:                   | Stainless steel                      |
|                             | DIN WNr. 1.4301                      |
|                             | AISI 304                             |
| Material code:              | Z                                    |
|                             |                                      |
| Installation:               |                                      |
| Maximum operating pressure  | 145 psi                              |
| Flange standard:            | USA                                  |
| Connect code:               | G                                    |
| Pipe connection:            | 1 1/2"                               |
|                             |                                      |
| Liquid:                     |                                      |
| Liquid temperature range    | 5 284 °F                             |
| Liquid temp:                | 68 °F                                |
|                             |                                      |
| Electrical data:            |                                      |
| Number of poles:            | 2                                    |
| Power (P2) required by pump | 0.738 HP                             |
| Main frequency:             | 60 Hz                                |
|                             |                                      |
| Others:                     |                                      |
| Country code:               | Namreg                               |
|                             |                                      |