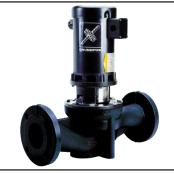

Date:

Product photo could vary from the actual product

Product No.: 91122126

Single-stage centrifugal in-line single-head pump.

The in-line design with opposite suction and discharge ports enables mounting in pipework or on a concrete foundation.

The shaft seal is a corrosion-resistant maintenance-free mechanical seal.

Liquid:

Liquid temperature range: 5 .. 284 °F Liquid temp: 5 .. 284 °F

Technical:

Actual calculated flow: 59.4 US gpm
Resulting head of the pump: 35.7 ft
Shaft seal: BUBE
Maximum operating pressure: 145 psi

Materials:

Impeller:

Pump housing: Bronze

DIN W.-Nr. 2.1093 Stainless steel DIN W.-Nr. 1.4301

**AISI 304** 

Installation:

Maximum operating pressure: 145 psi Flange standard: USA Pipe connection: 1 1/2"

Electrical data: