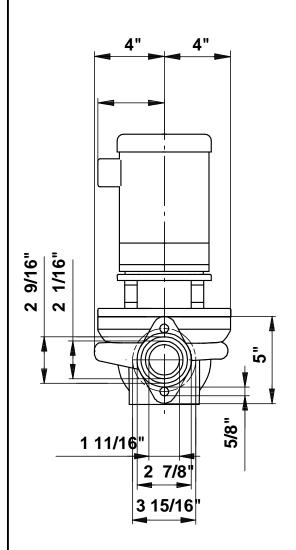

## 91122126 TP 40-160/2 60 Hz

Note! All units are in [mm] unless others are stated. Disclaimer: This simplified dimensional drawing does not show all details.