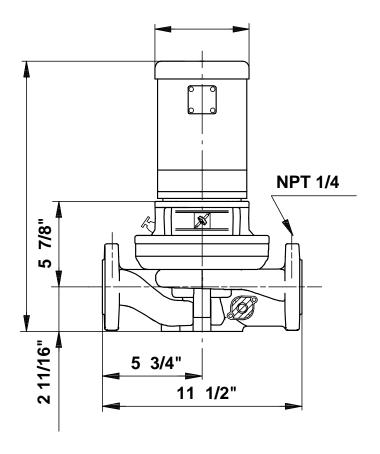

## 91122126 TP 40-160/2 60 Hz

Note! All units are in [mm] unless others are stated. Disclaimer: This simplified dimensional drawing does not show all details.