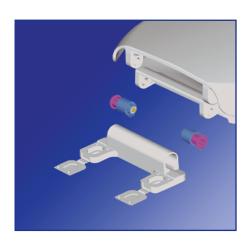

## EZ CLOSE Gently Tap - Slowly Closes



## **Features:**

- Prevents Slamming of the Toilet Seat
- No Pinching of Fingers Safer for Children
- Gently Tap the Seat and it Slowly Closes
- Both the Toilet Seat and the Cover Have Separate
   EZ CLOSE™ Features
- Strong & Durable Injection Molded of High Impact, Chemically Resistant Polypropylene
- Keep Your Bathroom Looking Neat and Tidy
- A Seat for Every Member of the Family Promotes Closing the Seat and Cover
- Perfect for Health Care and Assisted Living Environments
- Simple to Install Only Requires a Screwdriver



Heavy Duty EZ  $Close^{TM}$  Damper System



where quality and comfort meet™



## EZ CLOSE<sup>TM</sup>

Gently Tap - Slowly Closes

## Choose from Eleven Beautiful EZ CLOSE™ Toilet Seat Models



Retail Cat. #: C3B3R7S (Wh, Bo) Contr. Cat. # C1210S (Wh, Bo, Bi) Solid Plastic Regular Closed Front with Cover



Retail Cat. #: C3B3E7S (Wh, Bo) Contr. Cat. # C1211S (Wh, Bo, Bi) Deluxe Solid Plastic Elongated Closed Front with Cover



Retail Cat. #: C3B4R2S (Wh)
Contr. Cat. # C-013WDS (Wh, Bo, Bi)
Deluxe Molded Wood
Regular Closed Front with Cover



Retail Cat. #: C3B4E2S (Wh)
Contr. Cat. # C-014WDS (Wh, Bo, Bi)
Deluxe Molded Wood
Elongated Closed Front with Cover



Retail Cat. #: C3B3R4S (Wh)
Contr. Cat. # C1606S (Wh, Bo, Bi, Colors)
Premium Solid Plastic
Regular Closed Front with Cove