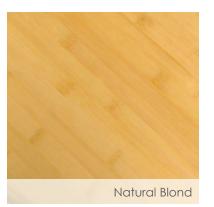

#### **Natural Blond with Piano Finish**

Layered and glued bamboo with multiple coats of polyurethane, self-aligning hardware, rubberized washer, color coordinated bumpers, four bumpers.

| PART NO.  | SUFFIX / COLOR      |  |  |
|-----------|---------------------|--|--|
| ROUND     |                     |  |  |
| C3B2R2-14 | BN - BRUSHED NICKEL |  |  |
| ELONGATED | ELONGATED           |  |  |
| C3B2E2-14 | BN - BRUSHED NICKEL |  |  |