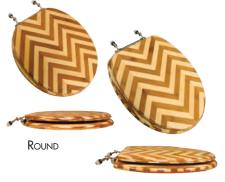

#### **Zebra with Piano Finish**

ELONGATED

Layered and glued bamboo with multiple coats of polyurethane, self-aligning hardware, rubberized washer, color coordinated bumpers, four bumpers.

| PART NO.  | SUFFIX / COLOR      |  |  |
|-----------|---------------------|--|--|
| ROUND     | ROUND               |  |  |
| C3B2R2-21 | BN - BRUSHED NICKEL |  |  |
| ELONGATED | ELONGATED           |  |  |
| C3B2E2-21 | BN - BRUSHED NICKEL |  |  |