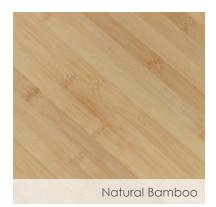

#### **Natural Bamboo**

Layered and glued bamboo, Asian brass, self-aligning hardware, rubberized washer, color coordinated bumpers, four bumpers.

| PART NO.  | SUFFIX / COLOR   |  |  |
|-----------|------------------|--|--|
| ROUND     | OUND             |  |  |
| C3B2R-14  | BR - BRASS HINGE |  |  |
| ELONGATED | ELONGATED        |  |  |
| C3B2E-14  | BR - BRASS HINGE |  |  |