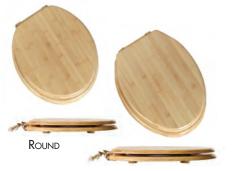

#### **Natural Bamboo**

Layered and glued bamboo, Asian brass, self-aligning hardware, rubberized washer, color coordinated bumpers, four bumpers.

| PART NO.  | SUFFIX / COLOR   |  |  |
|-----------|------------------|--|--|
| ROUND     | OUND             |  |  |
| C3B2R-14  | BR - BRASS HINGE |  |  |
| ELONGATED | ELONGATED        |  |  |
| C3B2E-14  | BR - BRASS HINGE |  |  |

ELONGATED