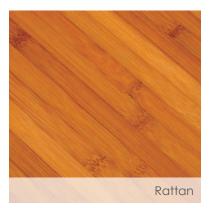

**Rattan with Piano Finish** 

ELONGATED

Layered and glued bamboo with multiple coats of polyurethane, self-aligning hardware, rubberized washer, color coordinated bumpers, four bumpers.

| PART NO.  | SUFFIX / COLOR      |  |  |
|-----------|---------------------|--|--|
| ROUND     |                     |  |  |
| C3B2R2-20 | BN - BRUSHED NICKEL |  |  |
| ELONGATED |                     |  |  |
| C3B2E2-20 | BN - BRUSHED NICKEL |  |  |