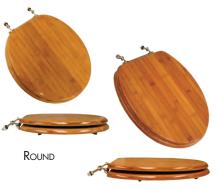

#### **Natural Blond with Piano Finish**

Layered and glued bamboo with multiple coats of polyurethane, self-aligning hardware, rubberized washer, color coordinated bumpers, four bumpers.

| PART NO.  | SUFFIX / COLOR      |  |  |
|-----------|---------------------|--|--|
| ROUND     |                     |  |  |
| C3B2R2-14 | BN - BRUSHED NICKEL |  |  |
| ELONGATED | ELONGATED           |  |  |
| C3B2E2-14 | BN - BRUSHED NICKEL |  |  |