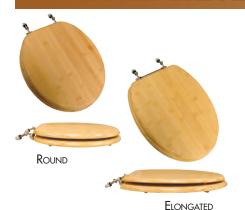

#### **Natural Bamboo**

Layered and glued bamboo, Asian brass, self-aligning hardware, rubberized washer, color coordinated bumpers, four bumpers.

| PART NO.  | SUFFIX / COLOR   |  |  |
|-----------|------------------|--|--|
| ROUND     | OUND             |  |  |
| C3B2R-14  | BR - BRASS HINGE |  |  |
| ELONGATED | ELONGATED        |  |  |
| C3B2E-14  | BR - BRASS HINGE |  |  |