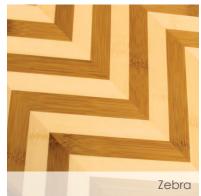

#### **Zebra with Piano Finish**

ELONGATED

Layered and glued bamboo with multiple coats of polyurethane, self-aligning hardware, rubberized washer, color coordinated bumpers, four bumpers.

| PART NO.  | SUFFIX / COLOR      |  |  |
|-----------|---------------------|--|--|
| ROUND     | ROUND               |  |  |
| C3B2R2-21 | BN - BRUSHED NICKEL |  |  |
| ELONGATED | ELONGATED           |  |  |
| C3B2E2-21 | BN - BRUSHED NICKEL |  |  |