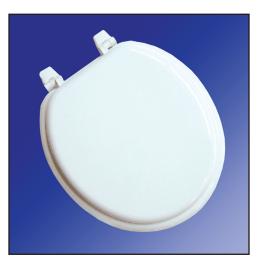

### **Standard Molded Wood Toilet Seat**

Round Closed Front with Cover

#### Features

- Durable Molded Wood
- · Multi-coat high gloss enamel paint
- UV paint color protection
- Color matching hinge and bumpers
- · Corrosion resistant stainless steel screws
- Corrosion proof nuts and bolts

#### Seat Color/Finish

Specify white or bone