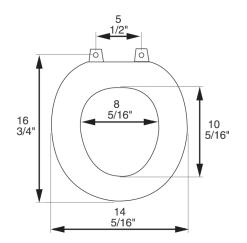

#### **Product Specifications**

Hinge Design: Plastic hinge with stainless steel screws Ring Thickness: 5/8" Ring Thickness with Bumper: 1" Height of Seat with Cover: 2" Size: ANSI Standard Toilet