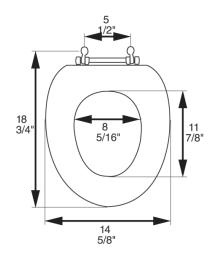

#### **Product Specifications**

Hinge Design: Polished brass, brushed nickel, chrome Ring Thickness: 1" Ring Thickness with Bumper: 2 3/8" Height of Seat with Cover: 2 3/4" Size: ANSI Standard Toilet