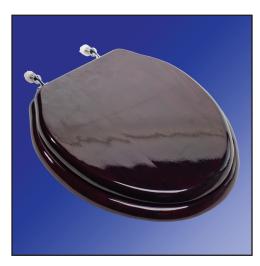

## **Designer Wood Toilet Seat**

Elongated Closed Front with Cover

#### **Features**

- Solid oak construction Mahogany
- Finger joined and glued construction
- Dowel rod reinforced construction
- · Eleven step finishing process
- · Piano finish fully sealed with 1 mil of high gloss polyurethane
- PVD Non-corrosive hinge post and hardware
- Four color coordinated bumpers
- · Anti-microbial agent added to sealer
- Made with American Red Oak

Seat Color/Finish Specify Mahogany with Piano Finish