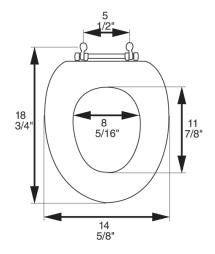

### **Product Specifications**

Hinge Design: Polished brass, brushed nickel, chrome

Ring Thickness: 1"

Ring Thickness with Bumper: 2 3/8" Height of Seat with Cover: 2 3/4" Size: ANSI Standard Toilet