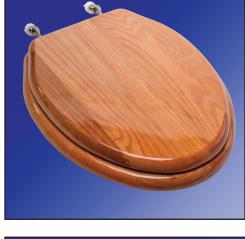

# **Designer Wood Toilet Seat**

**Elongated Closed Front with Cover** 

#### **Features**

- · Solid oak construction Natural light oak
- · Finger joined and glued construction
- Dowel rod reinforced construction
- · Eleven step finishing process
- Piano finish fully sealed with 1 mil of high gloss polyurethane
- PVD Non-corrosive hinge post and hardware
- · Four color coordinated bumpers
- · Anti-microbial agent added to sealer
- Made with American Red Oak

#### Seat Color/Finish

Specify Natural Oak with Piano Finish