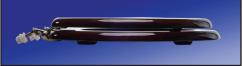

## **Hinge Color/Finish**

Specify hinges brass, brushed nickel or chrome

### **Product Specifications**

Hinge Design: Polished brass, brushed nickel, chrome

Ring Thickness: 1"

Ring Thickness with Bumper: 2 3/8" Height of Seat with Cover: 2 3/4" Size: ANSI Standard Toilet