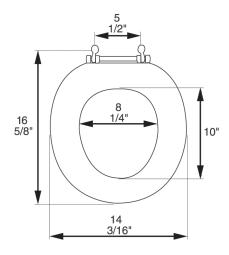

### **Product Specifications**

Hinge Design: Polished brass, brushed nickel, chrome

Ring Thickness: 1"

Ring Thickness with Bumper: 2 3/8" Height of Seat with Cover: 2 3/4" Size: ANSI Standard Toilet