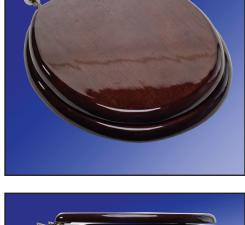

# **Designer Wood Toilet Seat**

Round Closed Front with Cover

#### **Features**

- Solid oak construction Dark Brown
- · Finger joined and glued construction
- · Dowel rod reinforced construction
- · Eleven step finishing process
- Piano finish fully sealed with 1 mil of high gloss polyurethane
- PVD Non-corrosive hinge post and hardware
- · Four color coordinated bumpers
- · Anti-microbial agent added to sealer
- Made with American Red Oak

#### Seat Color/Finish

Specify Dark Brown with Piano Finish