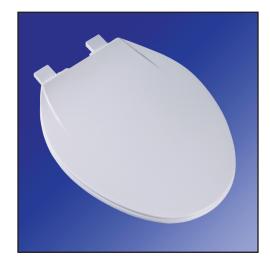

# **Standard Plastic Toilet Seat**

**Elongated Closed Front with Cover** 

## **Seat Color/Finish**

Specify white, bone and biscuit