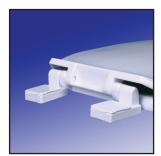

#### **Features**

- Injection molded durable polypropylene plastic with UV protection
- · Molded in bumpers
- · Matching adjustable hinge
- · Corrosion proof POM nuts, bolts and washers
- Rubberized non-skid pads
- Top mount design
- · Extra-large pintels for stability

## **Additional Information**

All seats feature UV protection.

Corrosion proof, self-aligning hardware

Slip-fit "living" hinge covers