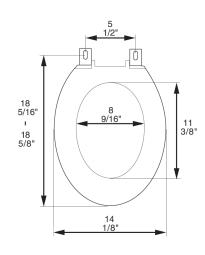

### **Product Specifications**

Hinge Design: Slip-fit hinge Ring Thickness: 5/8"

Ring Thickness with Bumper: 3/4" Height of Seat with Cover: 1 3/8"

Size: ANSI Standard Toilet - Meets Z124.5 Section 5.1.2