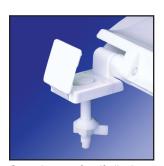

#### **Features**

- Injection molded durable polypropylene plastic with UV protection
- · Molded in bumpers
- · Matching adjustable hinge
- · Corrosion proof POM nuts, bolts and washers
- Rubberized non-skid pads
- Top mount design
- · Extra-large pintels for stability

### **Product Specifications**

Hinge Design: Slip-fit hinge Ring Thickness: 5/8"

Ring Thickness with Bumper: 3/4" Height of Seat with Cover: 1 3/8"

Size: ANSI Standard Toilet - Meets Z124.5 Section 5.1.2