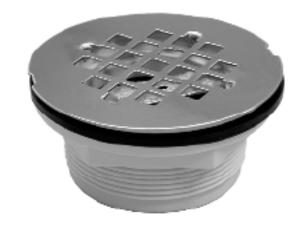

## NO CAULK SHOWER STALL DRAINS

## **PART NO. D40-101**

## features and benefits:

- Fits over 2" schecule 40 DWV pipe
- Snap-in strainer
- Wrench included
- For 2" CTS order gasket separately
- Meets ASTM D2665-07

This product and others like it can be found in the Jones Stephens catalog. Call today to order your catalog or download it from our website: www.plumbest.com

| PART NO. | Description                       | A     | В     | C  |  |
|----------|-----------------------------------|-------|-------|----|--|
| D40-101  | Plastic Body SS Strainer (101PNC) | 21/2" | 41/4" | 2" |  |