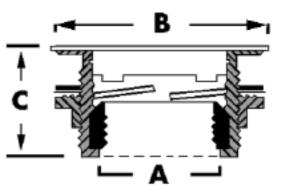

| PART NO. | Description                       | A     | В     | C  |  |
|----------|-----------------------------------|-------|-------|----|--|
| D40-101  | Plastic Body SS Strainer (101PNC) | 21/2" | 41/4" | 2" |  |