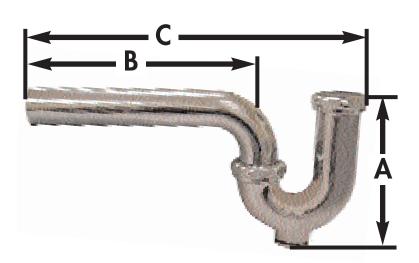

| PART NO.  | Α     | В                  | С                   |
|-----------|-------|--------------------|---------------------|
| □ J37-124 | 43/4" | 7 <sup>3</sup> /8" | 10 <sup>3</sup> /4" |
| □ J37-150 | 5″    | 8 <sup>1</sup> /8" | 11 <sup>3</sup> /4" |