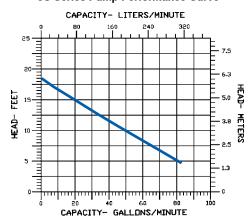

Vertical float switch
- Water closet flanges for exposed or unexposed installation of sewage disposal system
- Cord grommet
- Hardware

### **Pump Specifications**

| System | Pump    | List/   | Volts/ |      |      |       | Cord   | GP  | GPM @ Height |     |         |     |
|--------|---------|---------|--------|------|------|-------|--------|-----|--------------|-----|---------|-----|
| Model  | Model   | Cert.   | Hz     | HP   | Amps | Watts | Length | 5'  | 10'          | 15' | Shutoff | PSI |
| SDS-9  | 9S-CIM  | *UL/CSA | 115/60 | 4/10 | 13   | 1020  | 15'    | 80  | 50           | 16  | 18'     | 7.8 |
| SDS-10 | 10S-CIM | *UL/CSA | 115/60 | 1/2  | 12   | 1000  | 15'    | 110 | 85           | 50  | 20'     | 8.7 |

<sup>\*</sup>Pump only

#### 9S Series Pump Performance Curve



#### 10S Series Pump Performance Curve



PO Box 12010 • Oklahoma City, OK 73157 Phone: 800.701.7894 • Fax: 800.701.8046 E-mail: customerservice@littlegiant.com