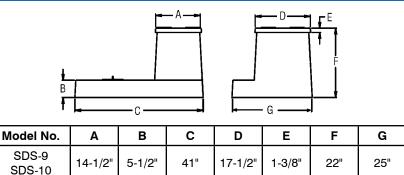

### **Tank Specifications (tank only)**

| Model  | Item   | Weight |     |     |     |           |  |
|--------|--------|--------|-----|-----|-----|-----------|--|
| Number | Number | (lb.)  | H L |     | W   | Discharge |  |
| SDS-9  | 509750 | 93     | 21" | 41" | 25" | 2"        |  |
| SDS-10 | 511750 | 102    | 21" | 41" | 25" | 2"        |  |