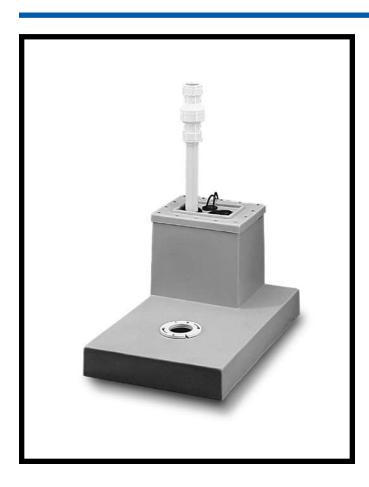

The Jackpot<sup>™</sup> Utility Toilet Systems provide a way to add a sewage disposal system (SDS) in an existing home as a built-in or free-standing installation. Also, ideal for installations in basements, warehouses, factories and room additions.

### **Tank Includes**

- Pump (4/10 HP or 1/2 HP)
- Tank, lid and gasket
- 2" full-flow check valve
- Vertical float switch
- Water closet flanges for exposed or unexposed installation of sewage disposal system
- Cord grommet
- Hardware