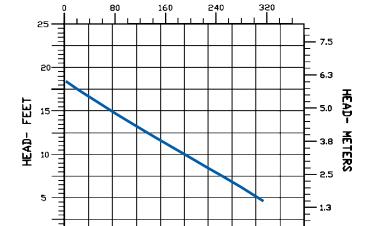

For residential, medium commercial and light industrial applications, the Model 9S Series Wastewater and Sewage Ejector pumps feature a 2" discharge, with a maximum lift of 18'. Cast iron housing, cover and volute have a protective epoxy coating.

### **Specifications**

| Model         |                                         |         |      |       | Solids Size | Running     | Performance (GPM@Head) |     |     |     | Shutoff |        | Cord         | Weight | Dimensions        |
|---------------|-----------------------------------------|---------|------|-------|-------------|-------------|------------------------|-----|-----|-----|---------|--------|--------------|--------|-------------------|
| No.           | Item No.                                | Listing | HP   | Volts | (dia. in.)  | Amps/Watts_ | 5'                     | 10' | 15' | 20' | Ft.     | P.S.I. | Length (ft.) | (lbs.) | H x L x W (in.)   |
| 9S-CIM        | 509400                                  | UL/CSA  | 4/10 | 115   | 2"          | 13/1020     | 80                     | 50  | 16  | _   | 18      | 7.8    | 15           | 36     | 11.6 x 10.3 x 6.8 |
| 9S-CIA-RFS    | 509500                                  | UL/CSA  | 4/10 | 115   | 2"          | 13/1020     | 80                     | 50  | 16  | _   | 18      | 7.8    | 15           | 36     | 11.6 x 10.3 x 6.8 |
| 9S-CIM        | 509450                                  | _       | 4/10 | 230   | 2"          | 6.5/1020    | 80                     | 50  | 16  | _   | 18      | 7.8    | 15†          | 36     | 11.6 x 10.3 x 6.8 |
| 9S-CIA-RFS    | 509520                                  | UL/CSA  | 4/10 | 115   | 2"          | 13/1020     | 80                     | 50  | 16  | _   | 18      | 7.8    | 20           | 37     | 11.6 x 10.3 x 6.8 |
| 9S-CIA-RFS*   | 509510                                  | UL/CSA  | 4/10 | 115   | 2"          | 13/1020     | 80                     | 50  | 16  | _   | 18      | 7.8    | 15           | 37     | 11.6 x 10.3 x 6.8 |
| 9S-CIM*       | 14940723                                | UL/CSA  | 4/10 | 115   | 2"          | 13/1020     | 80                     | 50  | 16  | _   | 18      | 7.8    | 15           | 37     | 11.6 x 10.3 x 6.8 |
| 9S-CIM*       | 14940724                                | _       | 4/10 | 230   | 2"          | 6.5/1020    | 80                     | 50  | 16  | _   | 18      | 7.8    | 15†          | 37     | 11.6 x 10.3 x 6.8 |
| *3" discharge | RFS - Piggyback Mechanical Float Switch |         |      |       |             |             |                        |     |     |     |         |        | †w/out plug  |        |                   |