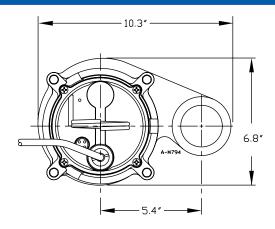

### **Specifications**

| Model         |                                         |         |      |       | Solids Size | Running     | Performance (GPM@Head) |     |     |     | Shutoff |        | Cord         | Weight | Dimensions        |
|---------------|-----------------------------------------|---------|------|-------|-------------|-------------|------------------------|-----|-----|-----|---------|--------|--------------|--------|-------------------|
| No.           | Item No.                                | Listing | HP   | Volts | (dia. in.)  | Amps/Watts_ | 5'                     | 10' | 15' | 20' | Ft.     | P.S.I. | Length (ft.) | (lbs.) | H x L x W (in.)   |
| 9S-CIM        | 509400                                  | UL/CSA  | 4/10 | 115   | 2"          | 13/1020     | 80                     | 50  | 16  | _   | 18      | 7.8    | 15           | 36     | 11.6 x 10.3 x 6.8 |
| 9S-CIA-RFS    | 509500                                  | UL/CSA  | 4/10 | 115   | 2"          | 13/1020     | 80                     | 50  | 16  | _   | 18      | 7.8    | 15           | 36     | 11.6 x 10.3 x 6.8 |
| 9S-CIM        | 509450                                  | _       | 4/10 | 230   | 2"          | 6.5/1020    | 80                     | 50  | 16  | _   | 18      | 7.8    | 15†          | 36     | 11.6 x 10.3 x 6.8 |
| 9S-CIA-RFS    | 509520                                  | UL/CSA  | 4/10 | 115   | 2"          | 13/1020     | 80                     | 50  | 16  | _   | 18      | 7.8    | 20           | 37     | 11.6 x 10.3 x 6.8 |
| 9S-CIA-RFS*   | 509510                                  | UL/CSA  | 4/10 | 115   | 2"          | 13/1020     | 80                     | 50  | 16  | _   | 18      | 7.8    | 15           | 37     | 11.6 x 10.3 x 6.8 |
| 9S-CIM*       | 14940723                                | UL/CSA  | 4/10 | 115   | 2"          | 13/1020     | 80                     | 50  | 16  | _   | 18      | 7.8    | 15           | 37     | 11.6 x 10.3 x 6.8 |
| 9S-CIM*       | 14940724                                | _       | 4/10 | 230   | 2"          | 6.5/1020    | 80                     | 50  | 16  | _   | 18      | 7.8    | 15†          | 37     | 11.6 x 10.3 x 6.8 |
| *3" discharge | RFS - Piggyback Mechanical Float Switch |         |      |       |             |             |                        |     |     |     |         |        | †w/out plug  |        |                   |