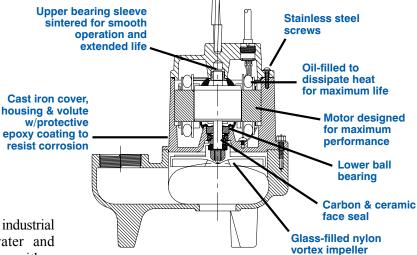

#### **Features**

- Handles liquids and solid waste materials up to 2" diameter
- Cast iron pump housing and cover with protective epoxy coating for corrosion resistance
- Oil-filled motor housing for lifetime lubrication and rapid heat dissipation
- Stainless steel fasteners
- Mechanical seals (stainless steel spring, nitrile parts, carbon and ceramic faces)
- Thermal overload protection
- Manual and Automatic models available
- Automatic operation has 9" to 14" "On" level and 2" to 6" "Off" level range with piggyback mechanical float switch
- All 115 volt models are UL/CSA listed

### **Construction**

| Cover                 | Epoxy-coated cast iron                       |  |  |  |  |  |  |
|-----------------------|----------------------------------------------|--|--|--|--|--|--|
| Motor Housing         | Epoxy-coated cast iron                       |  |  |  |  |  |  |
| Impeller Material     | Nylon                                        |  |  |  |  |  |  |
| Impeller Type         | Vortex                                       |  |  |  |  |  |  |
| Volute                | Epoxy-coated cast iron                       |  |  |  |  |  |  |
| Power Cord            | SJTW                                         |  |  |  |  |  |  |
| Mechanical Shaft Seal | Nitrile with carbon and ceramic faces        |  |  |  |  |  |  |
| Fasteners             | Stainless steel                              |  |  |  |  |  |  |
| Shaft                 | Steel                                        |  |  |  |  |  |  |
| Bearings              | Upper sintered sleeve and lower ball bearing |  |  |  |  |  |  |