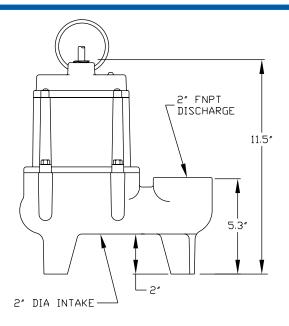

### **Specifications**

| Model         |                                         |         |      |       | Solids Size | Running     | Performance (GPM@Head) |     |     |     | Shutoff |        | Cord         | Weight | Dimensions        |
|---------------|-----------------------------------------|---------|------|-------|-------------|-------------|------------------------|-----|-----|-----|---------|--------|--------------|--------|-------------------|
| No.           | Item No.                                | Listing | HP   | Volts | (dia. in.)  | Amps/Watts_ | 5'                     | 10' | 15' | 20' | Ft.     | P.S.I. | Length (ft.) | (lbs.) | H x L x W (in.)   |
| 9S-CIM        | 509400                                  | UL/CSA  | 4/10 | 115   | 2"          | 13/1020     | 80                     | 50  | 16  | _   | 18      | 7.8    | 15           | 36     | 11.6 x 10.3 x 6.8 |
| 9S-CIA-RFS    | 509500                                  | UL/CSA  | 4/10 | 115   | 2"          | 13/1020     | 80                     | 50  | 16  | _   | 18      | 7.8    | 15           | 36     | 11.6 x 10.3 x 6.8 |
| 9S-CIM        | 509450                                  | _       | 4/10 | 230   | 2"          | 6.5/1020    | 80                     | 50  | 16  | _   | 18      | 7.8    | 15†          | 36     | 11.6 x 10.3 x 6.8 |
| 9S-CIA-RFS    | 509520                                  | UL/CSA  | 4/10 | 115   | 2"          | 13/1020     | 80                     | 50  | 16  | _   | 18      | 7.8    | 20           | 37     | 11.6 x 10.3 x 6.8 |
| 9S-CIA-RFS*   | 509510                                  | UL/CSA  | 4/10 | 115   | 2"          | 13/1020     | 80                     | 50  | 16  | _   | 18      | 7.8    | 15           | 37     | 11.6 x 10.3 x 6.8 |
| 9S-CIM*       | 14940723                                | UL/CSA  | 4/10 | 115   | 2"          | 13/1020     | 80                     | 50  | 16  | _   | 18      | 7.8    | 15           | 37     | 11.6 x 10.3 x 6.8 |
| 9S-CIM*       | 14940724                                | _       | 4/10 | 230   | 2"          | 6.5/1020    | 80                     | 50  | 16  | _   | 18      | 7.8    | 15†          | 37     | 11.6 x 10.3 x 6.8 |
| *3" discharge | RFS - Piggyback Mechanical Float Switch |         |      |       |             |             |                        |     |     |     |         |        | †w/out plug  |        |                   |