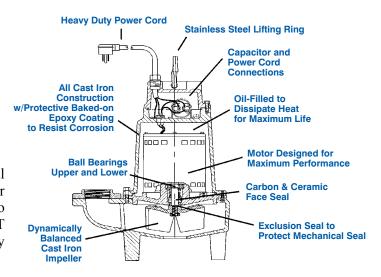

#### **Features**

- Handles liquids and solid waste materials up to 2" diameter
- Cast iron pump housing with protective epoxy coating for corrosion resistance
- Oil-filled motor housing for lifetime lubrication and rapid heat dissipation
- Stainless steel screws, bolts and lifting ring
- Mechanical seal (stainless steel spring, nitrile parts, carbon and ceramic faces) for long life & reliability
- Secondary Exclusion Seal to help protect mechanical seal
- 1/2 HP, 1625 RPM, ball bearing motor and thermal overload protection
- Capacitor & power cord connections isolated from oil filled motor housing for ease of field maintenance
- Dynamically balanced two-vane non-clogging impeller with pump-out vanes to enhance pumping performance & efficiency

### **Construction**

| Motor Housing         | Epoxy coated cast iron                |
|-----------------------|---------------------------------------|
| Impeller Material     | Epoxy coated cast iron                |
| Impeller Type         | Two vane, non-clog                    |
| Volute                | Epoxy coated cast iron                |
| Power Cord            | 16/3, STW                             |
| Mechanical Shaft Seal | Nitrile with carbon and ceramic faces |
| Fasteners             | Stainless steel                       |
| Shaft                 | Stainless steel                       |
| Bearings              | Upper and lower ball bearings         |