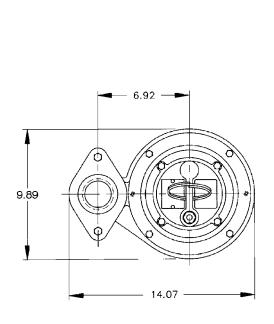

### **Specifications**

| Model   |          |         |           | Solids Size |     |         |     |     |      | Running    | Performance | (GPM@Head) | Sh  | nutoff | Cord         | Weight |
|---------|----------|---------|-----------|-------------|-----|---------|-----|-----|------|------------|-------------|------------|-----|--------|--------------|--------|
| No.     | Item No. | Listing | Discharge | (dia. in.)  | HP  | Volts   | Ph. | Hz. | RPM  | Amps/Watts | 10'         | 20'        | Ft. | P.S.I. | Length (ft.) | (lbs.) |
| 14S-CIM | 514320   | UL/CSA  | 2" FNPT   | 2"          | 1/2 | 115     | 1   | 60  | 1625 | 11.6/1100  | 100         | 35         | 25  | 10.8   | 20           | 87     |
| 14S-CIM | 514420   | UL/CSA  | 3" FNPT   | 2"          | 1/2 | 115     | 1   | 60  | 1625 | 11.6/1100  | 100         | 35         | 25  | 10.8   | 20           | 88     |
| 14S-CIM | 514321   | UL      | 2" FNPT   | 2"          | 1/2 | 208-240 | 1   | 60  | 1625 | 4.6/1100   | 100         | 35         | 25  | 10.8   | 20           | 88     |
| 14S-CIM | 14940726 | UL      | 3" FNPT   | 2"          | 1/2 | 208-240 | 1   | 60  | 1625 | 4.6/1100   | 100         | 35         | 25  | 10.8   | 20           | 88     |