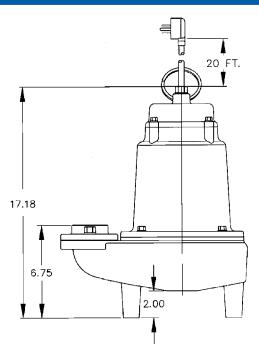

### **Specifications**

| Model   |          |         |           | Solids Size |     |         |     |     |      | Running    | Performance | (GPM@Head) | Sh  | nutoff | Cord         | Weight |
|---------|----------|---------|-----------|-------------|-----|---------|-----|-----|------|------------|-------------|------------|-----|--------|--------------|--------|
| No.     | Item No. | Listing | Discharge | (dia. in.)  | HP  | Volts   | Ph. | Hz. | RPM  | Amps/Watts | 10'         | 20'        | Ft. | P.S.I. | Length (ft.) | (lbs.) |
| 14S-CIM | 514320   | UL/CSA  | 2" FNPT   | 2"          | 1/2 | 115     | 1   | 60  | 1625 | 11.6/1100  | 100         | 35         | 25  | 10.8   | 20           | 87     |
| 14S-CIM | 514420   | UL/CSA  | 3" FNPT   | 2"          | 1/2 | 115     | 1   | 60  | 1625 | 11.6/1100  | 100         | 35         | 25  | 10.8   | 20           | 88     |
| 14S-CIM | 514321   | UL      | 2" FNPT   | 2"          | 1/2 | 208-240 | 1   | 60  | 1625 | 4.6/1100   | 100         | 35         | 25  | 10.8   | 20           | 88     |
| 14S-CIM | 14940726 | UL      | 3" FNPT   | 2"          | 1/2 | 208-240 | 1   | 60  | 1625 | 4.6/1100   | 100         | 35         | 25  | 10.8   | 20           | 88     |