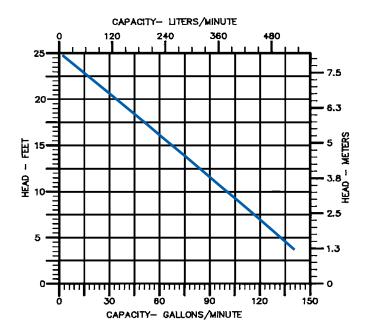

### **Specifications**

| Model   |          |         |           | Solids Size |     |         |     |     |      | Running    | Performance | (GPM@Head) | Sh  | nutoff | Cord         | Weight |
|---------|----------|---------|-----------|-------------|-----|---------|-----|-----|------|------------|-------------|------------|-----|--------|--------------|--------|
| No.     | Item No. | Listing | Discharge | (dia. in.)  | HP  | Volts   | Ph. | Hz. | RPM  | Amps/Watts | 10'         | 20'        | Ft. | P.S.I. | Length (ft.) | (lbs.) |
| 14S-CIM | 514320   | UL/CSA  | 2" FNPT   | 2"          | 1/2 | 115     | 1   | 60  | 1625 | 11.6/1100  | 100         | 35         | 25  | 10.8   | 20           | 87     |
| 14S-CIM | 514420   | UL/CSA  | 3" FNPT   | 2"          | 1/2 | 115     | 1   | 60  | 1625 | 11.6/1100  | 100         | 35         | 25  | 10.8   | 20           | 88     |
| 14S-CIM | 514321   | UL      | 2" FNPT   | 2"          | 1/2 | 208-240 | 1   | 60  | 1625 | 4.6/1100   | 100         | 35         | 25  | 10.8   | 20           | 88     |
| 14S-CIM | 14940726 | UL      | 3" FNPT   | 2"          | 1/2 | 208-240 | 1   | 60  | 1625 | 4.6/1100   | 100         | 35         | 25  | 10.8   | 20           | 88     |