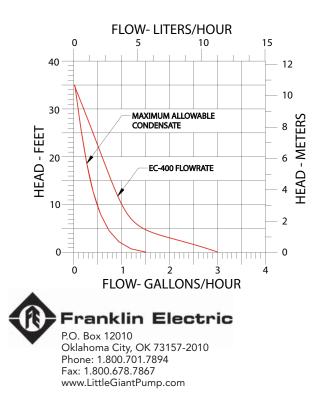

## Features

- Typical pump flow rate is 2 GPH at 2' head
- For application with intermittent operation — maximum 50% duty cycle
- Compact two-piece design allows flexible installation for most mini-split air conditioning units up to 25,000 BTU/hr.
- Quiet operation
- Pump is self-priming and can be located up to 3' above reservoir
- Includes:
  - Suction tubing 3' x 5/32" ID
  - Vent tubing 8" x 5/32" ID
  - Drain tubing 3" x 1/2" ID
  - Tubing adapter 5/32" x 1/4"
  - Safety Switch
- Condensate produced in application must be no more than 1/2 the pump's flow rate for any given head.