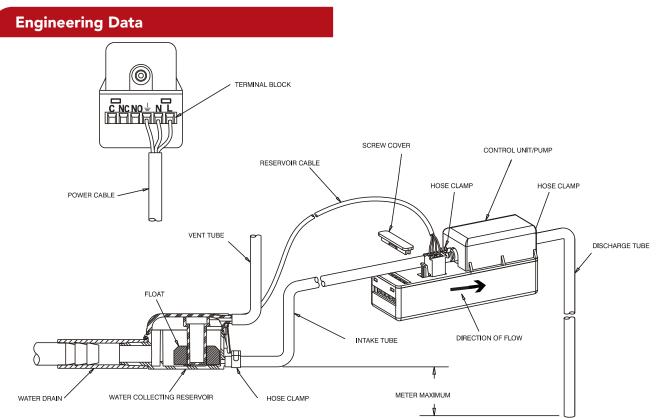

## Features

- Typical pump flow rate is 2 GPH at 2' head
- For application with intermittent operation — maximum 50% duty cycle
- Compact two-piece design allows flexible installation for most mini-split air conditioning units up to 25,000 BTU/hr.
- Quiet operation
- Pump is self-priming and can be located up to 3' above reservoir
- Includes:
  - Suction tubing 3' x 5/32" ID
  - Vent tubing 8" x 5/32" ID
  - Drain tubing 3" x 1/2" ID
  - Tubing adapter 5/32" x 1/4"
  - Safety Switch
- Condensate produced in application must be no more than 1/2 the pump's flow rate for any given head.