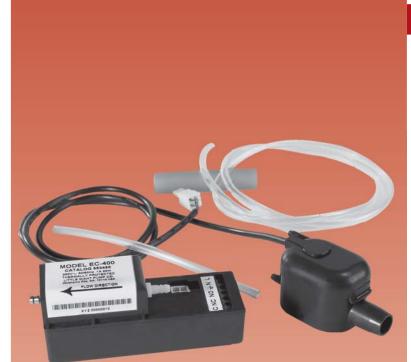

## **EC-400**

## Features

- Typical pump flow rate is 2 GPH at 2' head
- For application with intermittent operation — maximum 50% duty cycle
- Compact two-piece design allows flexible installation for most mini-split air conditioning units up to 25,000 BTU/hr.
- Quiet operation
- Pump is self-priming and can be located up to 3' above reservoir
- Includes:
  - Suction tubing 3' x 5/32" ID
  - Vent tubing 8" x 5/32" ID
  - Drain tubing 3" x 1/2" ID
  - Tubing adapter 5/32" x 1/4"
  - Safety Switch
- Condensate produced in application must be no more than 1/2 the pump's flow rate for any given head.