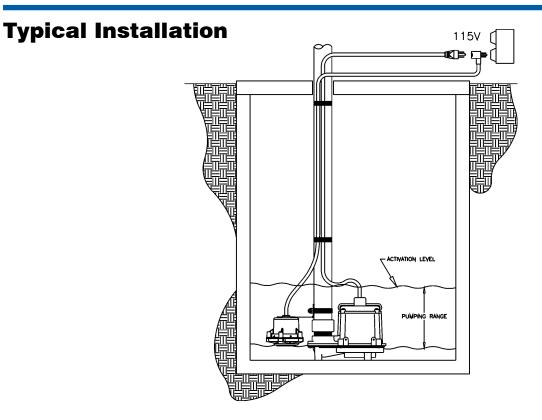

The vertical diaphragm switch provides automatic control of a pump in water and sewage effluent applications. The design allows it to operate in applications with limited space, such as small sump chambers. The VDS features models with either a 6" or 10" pumping range.