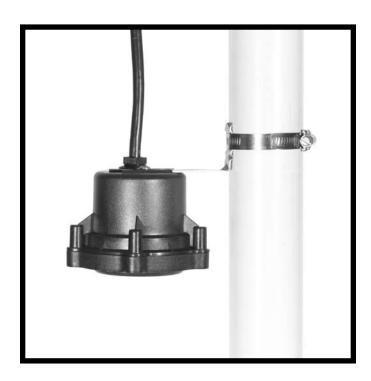

The vertical diaphragm switch provides automatic control of a pump in water and sewage effluent applications. The design allows it to operate in applications with limited space, such as small sump chambers. The VDS features models with either a 6" or 10" pumping range.

### Construction

| Cable                         | Flexible 14 gauge, 2 conductor<br>SJTW (UL & CSA) water resistant,<br>neoprene (CR)    |  |  |  |  |
|-------------------------------|----------------------------------------------------------------------------------------|--|--|--|--|
| Mounting Bracket & Hose Clamp | Stainless steel                                                                        |  |  |  |  |
| Float Housing                 | Impact resistant, non-corrosive, thermal-plastic for use in liquids up to 140°F (60°C) |  |  |  |  |