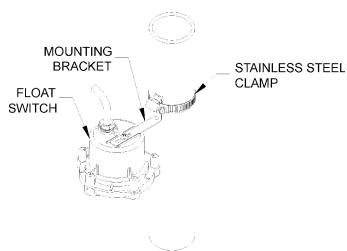

### Construction

| Cable                         | Flexible 14 gauge, 2 conductor<br>SJTW (UL & CSA) water resistant,<br>neoprene (CR)    |  |  |  |  |
|-------------------------------|----------------------------------------------------------------------------------------|--|--|--|--|
| Mounting Bracket & Hose Clamp | Stainless steel                                                                        |  |  |  |  |
| Float Housing                 | Impact resistant, non-corrosive, thermal-plastic for use in liquids up to 140°F (60°C) |  |  |  |  |