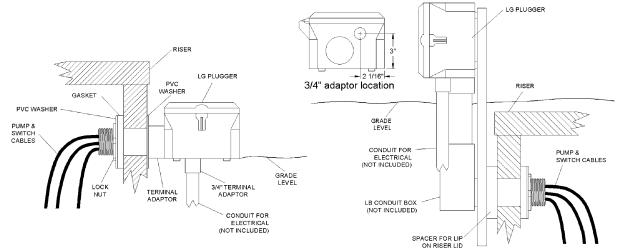

F.L. Amps | Includes               | Weight (lbs.) |
|--------------|----------|-------|----|-------|-----------|------------------------|---------------|
| JBP120V      | 513290   | 120   | 60 | 1     | 0 to 15   | N/A                    | 3.5           |
| JBP120V-TAI  | 513292   | 120   | 60 | 1     | 0 to 15   | 101HW – Alarm System   | 7.5           |
| JBP120V-TAXT | 513294   | 120   | 60 | 1     | 0 to 15   | 303HWXT – Alarm System | 6.5           |
| JBP230V      | 513291   | 230   | 60 | 1     | 0 to 15   | N/A                    | 3.5           |
| JBP230V-TAI  | 513293   | 230   | 60 | 1     | 0 to 15   | 101HW – Alarm System   | 7.5           |
| JBP230V-TAXT | 513295   | 230   | 60 | 1     | 0 to 15   | 303HWXT – Alarm System | 6.5           |

#### **Typical Installations**





# Little GIANT PO Box 12010 • Oklahoma City, OK 73157 Phone: 800.701.7894 • Fax: 800.701.8046