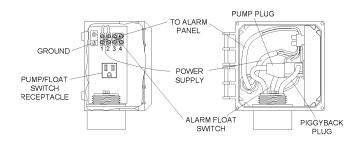

#### **Options** (LG Plugger is available with)

- 101HW Indoor alarm system
- 303HWXT Indoor/outdoor alarm system

The LG Plugger box provides a convenient location to connect all wiring required for a typical pumping station installation. The junction box employs a receptacle to accept a 120 VAC or 230 VAC piggyback plug and a pump plug. The Plugger also features an easy-to-use terminal strip, which can be used for connecting an alarm system in the junction box. The Plugger package ensures a liquid-tight seal and strain relief for the cable entering the junction box from the pumping station.