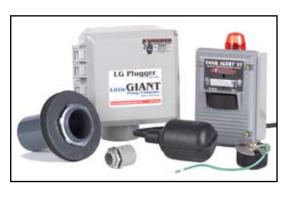

#### **Options** (LG Plugger is available with)

- 101HW Indoor alarm system
- 303HWXT Indoor/outdoor alarm system

The LG Plugger box provides a convenient location to connect all wiring required for a typical pumping station installation. The junction box employs a receptacle to accept a 120 VAC or 230 VAC piggyback plug and a pump plug. The Plugger also features an easy-to-use terminal strip, which can be used for connecting an alarm system in the junction box. The Plugger package ensures a liquid-tight seal and strain relief for the cable entering the junction box from the pumping station.

#### **Specifications**

| Model No.    | Item No. | Volts | Hz | Phase | F.L. Amps | Includes               | Weight (lbs.) |
|--------------|----------|-------|----|-------|-----------|------------------------|---------------|
| JBP120V      | 513290   | 120   | 60 | 1     | 0 to 15   | N/A                    | 3.5           |
| JBP120V-TAI  | 513292   | 120   | 60 | 1     | 0 to 15   | 101HW – Alarm System   | 7.5           |
| JBP120V-TAXT | 513294   | 120   | 60 | 1     | 0 to 15   | 303HWXT – Alarm System | 6.5           |
| JBP230V      | 513291   | 230   | 60 | 1     | 0 to 15   | N/A                    | 3.5           |
| JBP230V-TAI  | 513293   | 230   | 60 | 1     | 0 to 15   | 101HW – Alarm System   | 7.5           |
| JBP230V-TAXT | 513295   | 230   | 60 | 1     | 0 to 15   | 303HWXT – Alarm System | 6.5           |