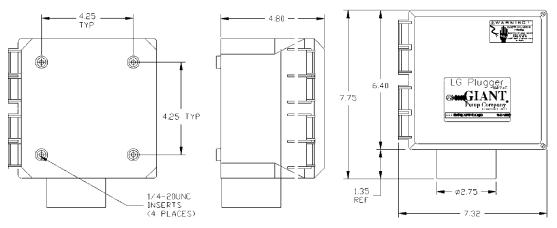

#### **Specifications**

- Riser extension, coupling, and washers
- Custom liquid-tight cable seal
- Electrical conduit hub

#### **Options** (LG Plugger is available with)

- 101HW Indoor alarm system
- 303HWXT Indoor/outdoor alarm system

The LG Plugger box provides a convenient location to connect all wiring required for a typical pumping station installation. The junction box employs a receptacle to accept a 120 VAC or 230 VAC piggyback plug and a pump plug. The Plugger also features an easy-to-use terminal strip, which can be used for connecting an alarm system in the junction box. The Plugger package ensures a liquid-tight seal and strain relief for the cable entering the junction box from the pumping station.