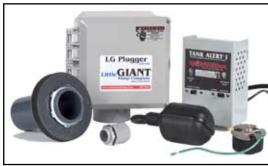

#### **Options** (LG Plugger is available with)

- 101HW Indoor alarm system
- 303HWXT Indoor/outdoor alarm system

The LG Plugger box provides a convenient location to connect all wiring required for a typical pumping station installation. The junction box employs a receptacle to accept a 120 VAC or 230 VAC piggyback plug and a pump plug. The Plugger also features an easy-to-use terminal strip, which can be used for connecting an alarm system in the junction box. The Plugger package ensures a liquid-tight seal and strain relief for the cable entering the junction box from the pumping station.

#### **Specifications**

| Model No.    | Item No. | Volts | Hz | Phase | F.L. Amps | Includes               | Weight (lbs.) |
|--------------|----------|-------|----|-------|-----------|------------------------|---------------|
| JBP120V      | 513290   | 120   | 60 | 1     | 0 to 15   | N/A                    | 3.5           |
| JBP120V-TAI  | 513292   | 120   | 60 | 1     | 0 to 15   | 101HW – Alarm System   | 7.5           |
| JBP120V-TAXT | 513294   | 120   | 60 | 1     | 0 to 15   | 303HWXT – Alarm System | 6.5           |
| JBP230V      | 513291   | 230   | 60 | 1     | 0 to 15   | N/A                    | 3.5           |
| JBP230V-TAI  | 513293   | 230   | 60 | 1     | 0 to 15   | 101HW – Alarm System   | 7.5           |
| JBP230V-TAXT | 513295   | 230   | 60 | 1     | 0 to 15   | 303HWXT – Alarm System | 6.5           |