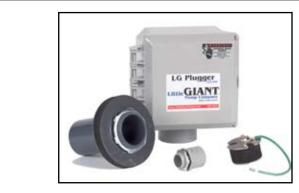

#### **Options** (LG Plugger is available with)

- 101HW Indoor alarm system
- 303HWXT Indoor/outdoor alarm system

The LG Plugger box provides a convenient location to connect all wiring required for a typical pumping station installation. The junction box employs a receptacle to accept a 120 VAC or 230 VAC piggyback plug and a pump plug. The Plugger also features an easy-to-use terminal strip, which can be used for connecting an alarm system in the junction box. The Plugger package ensures a liquid-tight seal and strain relief for the cable entering the junction box from the pumping station.

#### **Specifications**

| Model No.    | Item No. | Volts | Hz | Phase | F.L. Amps | Includes               | Weight (lbs.) |
|--------------|----------|-------|----|-------|-----------|------------------------|---------------|
| JBP120V      | 513290   | 120   | 60 | 1     | 0 to 15   | N/A                    | 3.5           |
| JBP120V-TAI  | 513292   | 120   | 60 | 1     | 0 to 15   | 101HW – Alarm System   | 7.5           |
| JBP120V-TAXT | 513294   | 120   | 60 | 1     | 0 to 15   | 303HWXT – Alarm System | 6.5           |
| JBP230V      | 513291   | 230   | 60 | 1     | 0 to 15   | N/A                    | 3.5           |
| JBP230V-TAI  | 513293   | 230   | 60 | 1     | 0 to 15   | 101HW – Alarm System   | 7.5           |
| JBP230V-TAXT | 513295   | 230   | 60 | 1     | 0 to 15   | 303HWXT – Alarm System | 6.5           |