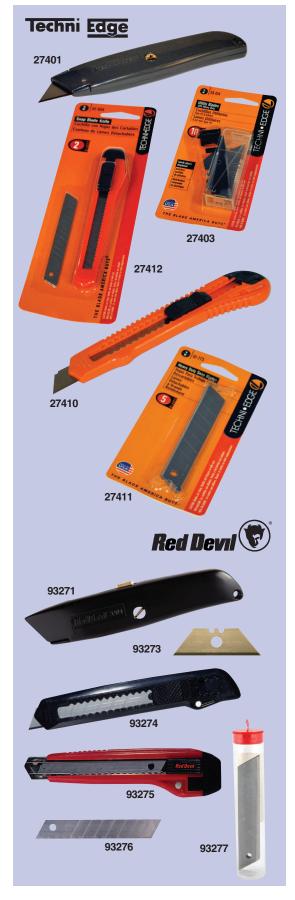

## **Knives & Blades**

MARS SERIES 274 & 932

MARS #27401, retractable utility knife features a four position metal slider which accepts any utility blade. Zinc die cast construction. One heavy duty blade is provided with tool. Replacement heavy duty utility blades, MARS #27403, fits most utility knives. Used for cutting drywall, fiberglass, wood, plastic, cardboard and more!

| MARS  | DESCRIPTION                           | MARS | CASE |
|-------|---------------------------------------|------|------|
| NO.   |                                       | PACK | QTY. |
| 27401 | Retractable utility knife with blade  | 5    | 100  |
| 27403 | H.D. utility blade (10 per dispenser) | 10   | 60   |

## **Breakaway Knives And Blades**

MARS #27410, is a heavy duty, retractable, 8 point, breakaway knife with a unique internal blade storage. The strong steel shank is molded into the durable plastic handle. Blade locks in place. Snap-cap tool accepts all standard 8 point blades. Ideal for cutting and trimming cardboard, wood, leather and more. Knife is carded and packaged with 3 blades.

The 13 point heavy duty retractable breakaway knife also features a unique internal blade storage where the steel shank is molded into the durable plastic handle. The blade locks in place and the snap-cap doubles as a pocket clip. Accepts all standard 13 point blades. Ideal for cutting and trimming wall coverings, vinyl, paper and more. Knife packaged with 3 blades.

| MARS<br>NO. | DESCRIPTION                       | MARS<br>PACK | CASE<br>QTY. |
|-------------|-----------------------------------|--------------|--------------|
| 27410       | H.D. 8 point knife with 3 blades  | 10           | 100          |
| 27411       | 8 point break blade (5/card)      | 10           | 60           |
| 27412       | H.D. 13 point knife with 3 blades | 10           | 200          |

## **Red Devil Knives And Blades**

Red Devil's all purpose adjustable utility knife, #93271 is made of diecast metal and has a unique button lock blade to cut in 3 different positions. Contains an extra blade and is carded for hanging.

The heavy duty utility knife, #93274, has a breakaway blade design and has many uses. Posi-lock pull back button retains blade safely and tightly in cutting position. Stainless steel break away blade has eight sharp cutting edges. The automatic razor knife, #93275, is a heavy duty premium break away blade tool. The package includes 80 cutting edges, 3 blades in knife, 7 in dispenser. Both break away knives come attractively carded for your display.

| MARS<br>NO. | DESCRIPTION                      | MARS<br>PACK | CASE<br>QTY. |
|-------------|----------------------------------|--------------|--------------|
| 93271       | Adjustable utility knife         | 6            | 72           |
| 93273       | Blade for 93271, 5/card          | 10           | 120          |
| 93274       | Heavy duty utility knife         | 6            | 72           |
| 93275       | Automatic razor knife            | 12           | 72           |
| 93276       | Blades for 93274, 93275, 3/card  | 10           | 150          |
| 93277       | Blades for 93274,5, 10/dispenser | 12           | 144          |