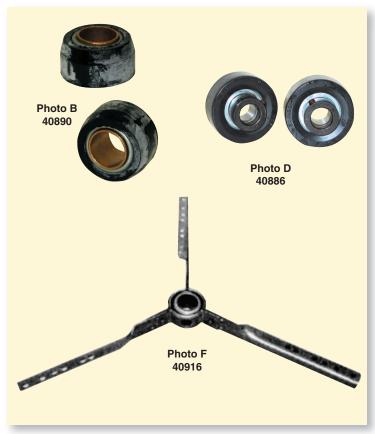

## **Bearings and Brackets**

All airMars bearings and bearing assemblies are designed and manufactured to precise tolerance. Dedication to quality assures good fit and long life.

| MARS<br>NO. | ТҮРЕ                  | BORE    | O.D.     | РНОТО | BAG<br>QTY. |  |  |  |
|-------------|-----------------------|---------|----------|-------|-------------|--|--|--|
| Bearings    |                       |         |          |       |             |  |  |  |
| 40885       | Sealed Ball Bearing   | 3/4"    | 1-13/16" | D     | 2           |  |  |  |
| 40887       | Sealed Ball Bearing   | 1"      | 2-27/32" | D     | 2           |  |  |  |
| 40888       | Sealed Ball Bearing   | 1-3/16" | 2-27/32" | D     | 2           |  |  |  |
| 40886       | Sealed Ball Bearing   | 3/4"    | 2-27/32" | D     | 2           |  |  |  |
| 40889       | Sealed Brundage Repl. | 3/4"    | 2-1/16"  | В     | 2           |  |  |  |
| 40890       | Sealed Brundage Repl. | 1"      | 2-1/16"  | В     | 2           |  |  |  |
| 40891       | Oil Brundage Repl.    | 3/4"    | 2-1/16"  | В     | 2           |  |  |  |
| 40892       | Oil Brundage Repl.    | 1"      | 2-1/16"  | В     | 2           |  |  |  |

## **3-Wing Bearing Brackets**

| 40916 | Universal 3-Wing Bracket  | 3/4" |                     | F | 1     |
|-------|---------------------------|------|---------------------|---|-------|
| 40917 | Universal 3-Wing Bracket  | 1"   |                     | F | 1     |
| 40918 | 3-Wing Bracket w/Hardware | 3/4" | w/ 3/4" x 20" shaft | - | 1 Kit |
| 40919 | 3-Wing Bracket w/Hardware | 1"   | w/ 1" x 20" shaft   | - | 1 Kit |