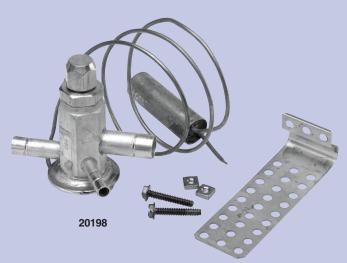

## MARS Thermo Expansion Valves

The MARS Thermo Expansion Valves are used for heat pump, air conditioning, food service and commercial applications. These valves incorporate a high stability charge designed for R-22 HVAC applications. The wide range charge provides greater superheat stability, allowing two valves to cover a wide range of capabilities from 1 to 5 tons. These thermo expansion valves allow the wholesaler to consolidate inventory by replacing several valves with the two wide range valves we offer.

## Features & Benefits:

- Hermetic construction eliminates external leakage
- Compact size allows installation in limited spaces
- External equalizer
- Stainless steel power element eliminates corrosion and prevents valve failure
- · Integral check valve
- · Maximum working pressure 600 PSIG
- · Designed for R-22 applications

|           | SERVICE & INSTALLATION |
|-----------|------------------------|
| CASE QTY. | <b>L</b> A             |
| 12<br>12  | ΓĮΟ                    |
|           |                        |

| MAI |                | CAPACITY     | R-22 CAPACITY RANGE | CONNECTIONS       | CAP. TUBE | CASE QTY. |
|-----|----------------|--------------|---------------------|-------------------|-----------|-----------|
| 201 | 98 MXV2-1      | /2 2-1/2 Ton | 1 – 3 Tons          | 3/8 x 1/2 ODF S/T | 30"       | 12        |
| 201 | <b>99</b> MXV5 | 5 Ton        | 1 – 5 Tons          | 3/8 x 1/2 ODF S/T | 30"       | 12        |