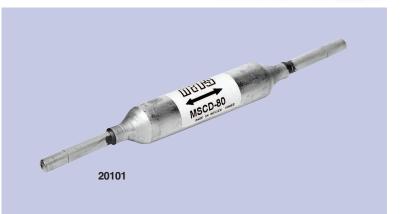

## Spun Copper Driers MARS SERIES 201

**MARS Spun Copper Driers** 

The MARS Spun Copper Liquid Line Filter Driers are recommended for use in original equipment or replacement residential, air-conditioning or refrigeration equipment. These driers feature 100% molecular sieve for a high capacity of water retention. They provide 100 micron filtration. MARS Spun Copper driers are to be used with R-134A blends and systems with conventional refrigerants.

| MARS<br>NO. | MODEL<br>NO. | DESCRIPTION | CONNECTIONS TONS |        | CAPACITY<br>TONS | CAPACITY<br>DESICCANT | LENGTH in<br>GRAMS | OUTER in<br>INCHES | DIAMETER |
|-------------|--------------|-------------|------------------|--------|------------------|-----------------------|--------------------|--------------------|----------|
|             |              |             | INLET            | OUTLET | R-134A           | R-22                  |                    |                    |          |
| 20101       | MSCD-80      | Std. Duty   | 1/4              | CAP    | 1/3              | 1/2                   | 10                 | 9-5/8              | 5/8      |