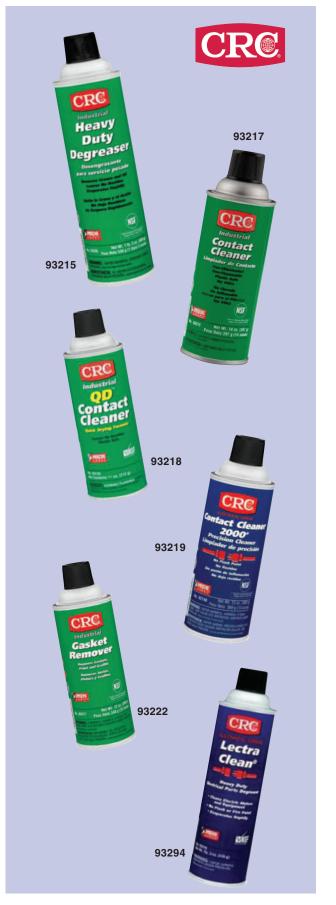

## **CRC Cleaners/Degreasers**

CRC Heavy Duty Degreaser is a chlorinated solvent based cleaner/degreaser that is chemically stable and extremely effective in most heavy duty applications. It has no fire or flash point, evaporates quickly with no residue and is non-conductive. New formula contains no ozone depleting compounds. Effectively removes grease, tar, oil, adhesives, etc. to increase operating efficiency.

CRC Industrial Contact Cleaner is designed to quickly and effectively clean sensitive electrical and electronic components. It has no flash point and evaporates quickly, leaving no residue. Contains no CFC's or VOC's

CRC QD Contact Cleaner is an alcohol based precision cleaner that is 100% free of CFC's. For use on non-energized equipment, it evaporates rapidly and is harmless to most plastics. For use on electrical and electronic components where precision cleaning is necessary.

The CRC Contact Cleaner 2000™ is a revolutionary precision cleaning solvent designed to meet today's environmental challenges. This high purity solvent is a new generation HCFC and does not exhibit the same ozone depleting properties as conventional CFC solvents. It evaporates rapidly, has no flash point and leaves no residue (may affect some plastics).

CRC Gasket Remover is a solvent based high strength cleaner that effectively loosens and helps remove fiber gaskets, adhesives and sealants. It helps protect equipment surfaces by eliminating damage caused by scraping. Also removes paint and graffiti.

| MARS<br>NO. | DESCRIPTION                        | MARS<br>PACK |
|-------------|------------------------------------|--------------|
| 93215       | Heavy Duty Degreaser, 19 oz.       | 12           |
| 93217       | Industrial Contact Cleaner, 14 oz. | 12           |
| 93218       | QD Contact Cleaner, 11 oz.         | 12           |
| 93219       | Contact Cleaner 2000™, 14 oz.      | 12           |
| 93222       | Gasket Remover, 12 oz.             | 12           |
| 93294       | Lectra Clean                       | 12           |