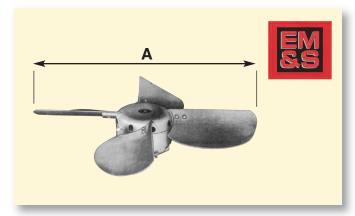

## EM&S Aluminum Fan Blades For ESP 60 and S Series Motors

Determine diameter required from old motor with blades mounted. Two mounting holes in each blade.

| MARS<br>NO. | EMS NO.              | BLADES<br>PER SET | DIAMETER "A" WITH BLADES MOUNTED | APPLICATION        |
|-------------|----------------------|-------------------|----------------------------------|--------------------|
| 95154       | M-7657 ESP60 and S60 | 4                 | 15 inches                        | unit heaters       |
| 95184       | M-1918               | 4                 | 18 inches                        | unit heaters       |
| 95185       | M-12128              | 4                 | 18 inches                        | air conditioners   |
| 95204       | L-7471-2             | 4                 | 20 inches                        | A/C & unit heaters |
| 95214       | M-12185              | 4                 | 213/8 inches                     | air conditioners   |
| 95244       | L-12199              | 4                 | 24 inches                        | air conditioners   |