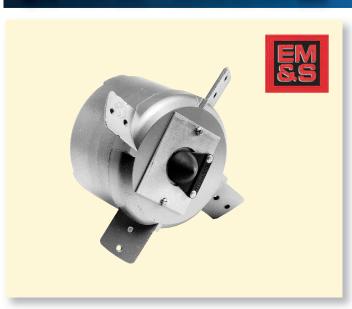

## Fan Motors - Single Phase - PSC or Shaded Pole Motors 5½ inch dia. MARS SERIES 000

## EM&S 4 lug PSC motors features:

- · Ball bearings
- 51/4 inch diameter models
- 4 lug PSC type
- All motors have two mounting holes in each lug (obsolete S16 series had three)
- · Capacitor included on PSC motors

## specifications:

- Single phase, 60 Hertz overload protection
- Continuous, air over select fan blades below

| MARS NO. EMS NO. HP VOLTS AMPS RPM OSE INCLUDED TYPE(1) LUGS  51/4 Inch Permanent Split Capacitor - 4 Lugs - Ball Bearings |                                                              |                          |                          |                          |                              |                   |                                   |                                                  |                  |  |
|----------------------------------------------------------------------------------------------------------------------------|--------------------------------------------------------------|--------------------------|--------------------------|--------------------------|------------------------------|-------------------|-----------------------------------|--------------------------------------------------|------------------|--|
| 00024<br>00025 <sup>(2)</sup><br>00026<br>00027                                                                            | S60BHU4L6-C2<br>S60BHU4L9-C1<br>S60BCU4L1-C1<br>S60BHU4L3-C1 | 1/6<br>1/5<br>1/5<br>1/5 | 230<br>230<br>115<br>230 | 1.3<br>1.4<br>3.5<br>1.8 | 1050<br>1050<br>1050<br>1050 | CCW<br>CCW<br>CCW | 2/440<br>3/440<br>10/370<br>3/440 | unvented<br>unvented<br>unvented<br>radial vents | 4<br>4<br>4<br>4 |  |