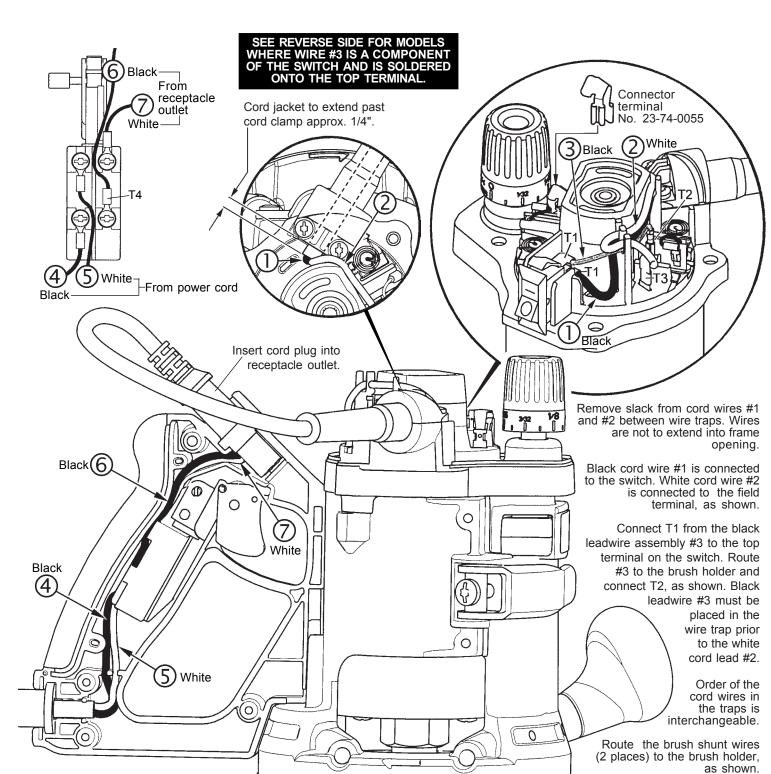

## NOTE:

All lead lengths are before stripping. All leads must be held to ± .125" unless specified elsewhere. Strip wire per ES 13-11. Crimp terminals per ES 13-15.

| WIRING SPECIFICATIONS |               |                    |        |                                                          |  |  |  |  |
|-----------------------|---------------|--------------------|--------|----------------------------------------------------------|--|--|--|--|
| Wire<br>No.           | Wire<br>Color | Origin or<br>Gauge | Length | Terminals, Connectors and 1 or 2 End Wire Preparation    |  |  |  |  |
| 1                     | Black         | 22-64-0815         | 4-3/4" | 3/4" Component of cord assembly. Strip 3/16" for T1.     |  |  |  |  |
| 2                     | White         | 22-64-0815         | 4-3/4" | Component of cord assembly. Strip 3/16" for T3.          |  |  |  |  |
| 3                     | Black         | 23-94-0040         | 2-1/2" | Leadwire assembly. Strip 3/16" for T1 and T2.            |  |  |  |  |
| 4                     | Black         | 22-64-0820         | 3"     | Component of power cord assembly. Strip 3/16" for T4.    |  |  |  |  |
| 5                     | White         | 22-64-0820         | 4"     | Component of power cord assembly. Strip 3/16" for T4.    |  |  |  |  |
| 6                     | Black         | 23-33-0065         | 4"     | Component of receptacle outlet assy. Strip 3/16" for T4. |  |  |  |  |
| 7                     | White         | 23-33-0065         | 3"     | Component of receptacle outlet assy. Strip 3/16" for T4. |  |  |  |  |

**BULK LEAD WIRE - BULLETIN NO. 58-01-0003** 

| TERMINAL DESCRIPTION |               |   |  |  |  |  |
|----------------------|---------------|---|--|--|--|--|
| Code                 | Code Part No. |   |  |  |  |  |
| T1                   | 23-74-0065    | 2 |  |  |  |  |
| T2                   | 23-74-1060    | 1 |  |  |  |  |
| T3                   | 23-74-0605    | 1 |  |  |  |  |
| T4                   | 23-74-0850    | 4 |  |  |  |  |

Route the white wires #5 and #7 to the top (trigger end) of the switch. Route black wires #4 and #6 to the bottom of the switch.