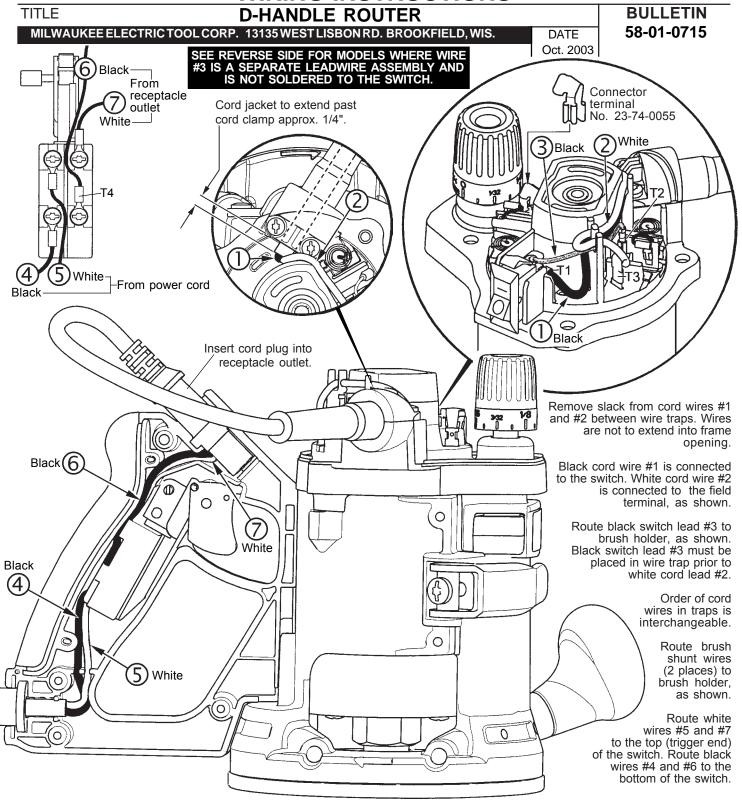

## WIRING INSTRUCTIONS

|             | WIRING SPECIFICATIONS |                    |        |                                                          |  |  |  |
|-------------|-----------------------|--------------------|--------|----------------------------------------------------------|--|--|--|
| Wire<br>No. | Wire<br>Color         | Origin or<br>Gauge | Length | Terminals, Connectors and 1 or 2 End Wire Preparation    |  |  |  |
| 1           | Black                 | 22-64-0815         | 4-3/4" | Component of cord assembly. Strip 3/16" for T1.          |  |  |  |
| 2           | White                 | 22-64-0815         | 4-3/4" | Component of cord assembly. Strip 3/16" for T3.          |  |  |  |
| 3           | Black                 | 23-66-2275         | 2-1/2" | Component of switch assembly. Strip 3/16" for T2.        |  |  |  |
| 4           | Black                 | 22-64-0820         | 3"     | Component of power cord assembly. Strip 3/16" for T4.    |  |  |  |
| 5           | White                 | 22-64-0820         | 4"     | Component of power cord assembly. Strip 3/16" for T4.    |  |  |  |
| 6           | Black                 | 23-33-0065         | 4"     | Component of receptacle outlet assy. Strip 3/16" for T4. |  |  |  |
| 7           | White                 | 23-33-0065         | 3"     | Component of receptacle outlet assy. Strip 3/16" for T4. |  |  |  |
|             |                       |                    |        |                                                          |  |  |  |

**BULK LEAD WIRE - BULLETIN NO. 58-01-0003** 

| TERMINAL DESCRIPTION |               |   |  |  |  |  |
|----------------------|---------------|---|--|--|--|--|
| Code                 | Code Part No. |   |  |  |  |  |
| T1                   | 23-74-0065    | 1 |  |  |  |  |
| T2                   | 23-74-1060    | 1 |  |  |  |  |
| T3                   | 23-74-0605    | 1 |  |  |  |  |
| T4                   | 23-74-0850    | 4 |  |  |  |  |

Route the white wires #5 and #7 to the top (trigger end) of the switch. Route black wires #4 and #6 to the bottom of the switch.