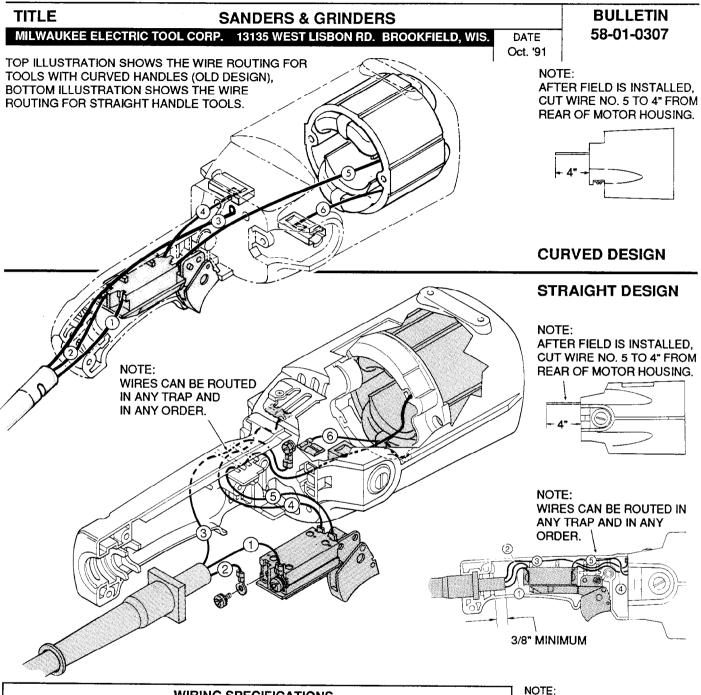

## WIRING INSTRUCTIONS

| WIRING SPECIFICATIONS |               |                    |          |                                                       |  |  |
|-----------------------|---------------|--------------------|----------|-------------------------------------------------------|--|--|
| Wire<br>No.           | Wire<br>Color | Origin or<br>Gauge | Length   | Terminals, Connectors and 1 or 2 End Wire Preparation |  |  |
| 1                     | Black         | Cord/14 Ga.        | 2"       | Strip 3/16" For T2.                                   |  |  |
| 2                     | White         | Cord/14 Ga.        | 2"       | Strip 3/16" For T2.                                   |  |  |
| 3                     | Green         | Cord/14Ga.         | 6-3/4"   | Strip 3/16" For T1.                                   |  |  |
| 4                     | Yellow        | 16 Ga.             | 5"       | Strip 3/16" For T2/Strip 3/16" For T3.                |  |  |
| 5                     | Black         | Field/16 Ga.       | See Note | Strip 3/16" for T2.                                   |  |  |
| 6                     | Yellow        | Field/16 Ga.       | 2-3/4"   | Strip 3/16" For T3.                                   |  |  |
|                       |               |                    |          |                                                       |  |  |
|                       |               |                    |          |                                                       |  |  |

All leads must be held to ± 1/8". All field leads to be measured from and perpendicular to laminations. All lead lengths are before stripping.

|                       |            | rg.   |  |  |  |  |
|-----------------------|------------|-------|--|--|--|--|
| TERMINAL DESCRIPTION  |            |       |  |  |  |  |
| Code                  | Part No.   | Onty. |  |  |  |  |
| T1                    | 23-74-0841 | 1     |  |  |  |  |
| T2                    | 23-74-0851 | 4     |  |  |  |  |
| ТЗ                    | 23-74-0300 | 2     |  |  |  |  |
| CONNECTOR DESCRIPTION |            |       |  |  |  |  |
|                       |            |       |  |  |  |  |
|                       |            |       |  |  |  |  |