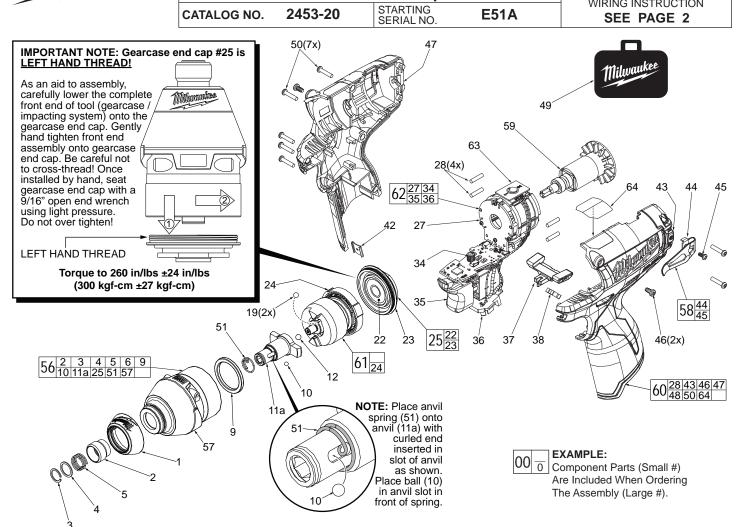

## SERVICE PARTS LIST

Milwaukee CATALOG NO.

SPECIFY CATALOG NO. AND SERIAL NO. WHEN ORDERING PARTS M12 Brushless 1/4" Hex Impact Driver

2453-20

**E51A** 

DATE REVISED BULLETIN Nov. 2012

> WIRING INSTRUCTION SEE PAGE 2

| FIG. | PART NO.   | DESCRIPTION OF PART               | NO. REQ. | FIG.   | PART NO.                                                                                                          | DESCRIPTION OF PART                 | NO. REQ. |
|------|------------|-----------------------------------|----------|--------|-------------------------------------------------------------------------------------------------------------------|-------------------------------------|----------|
| 1    | 31-12-0575 | Rubber Cap                        | (1)      | 47     |                                                                                                                   | Right Handle Halve                  | (1)      |
| 2    | 45-22-2653 | Sleeve                            | (1)      | 48     | 12-20-2435                                                                                                        | Service Nameplate (Not Shown)       | (1)      |
| 3    | 34-60-0725 | Retaining Ring                    | (1)      | 49     | 42-55-1060                                                                                                        | Carrying Case                       | (1)      |
| 4    | 45-88-1880 | Washer                            | (1)      | 50     | 06-82-7236                                                                                                        | 4-20 x 5/8" Pan Hd. Plastite T-10 S | cr (7)   |
| 5    | 40-50-1470 | Spring                            | (1)      | 51     | 40-50-0012                                                                                                        | Anvil Spring                        | (1)      |
| 6    |            | Anvil Bushing (Not Shown)         | (1)      | 56     | 14-30-1170                                                                                                        | Gearcase Assembly                   | (1)      |
| 9    | 45-88-2135 | Plastic Washer                    | (1)      | 57     | 28-50-0920                                                                                                        | Front Gearcase with Bushing         | (1)      |
| 10   | 02-02-0170 | 3.5mm Steel Ball                  | (1)      | 58     | 42-70-0490                                                                                                        | Belt Clip Assembly                  | (1)      |
| 11a  | 42-06-0720 | 1/4" Hex Anvil                    | (1)      | 59     | 16-07-0420                                                                                                        | Rotor Assembly                      | (1)      |
| 12   | 02-02-1300 | 5mm Steel Ball                    | (1)      | 60     | 31-44-2453                                                                                                        | Handle Assembly                     | (1)      |
| 19   | 02-02-0180 | 4.7mm Steel Ball                  | (2)      | 61     | 14-30-1200                                                                                                        | Impacting Assembly                  | (1)      |
| 22   |            | Ball Bearing                      | (1)      | 62     | 14-20-1520                                                                                                        | Electronics Assembly                | (1)      |
| 23   |            | Gearcase End Cap                  | (1)      | 63     | 23-66-2455                                                                                                        | POP Switch                          | (1)      |
| 24   |            | Ring Gear                         | (1)      | 64     | 10-20-2845                                                                                                        | Spanish/French Warning Label        | (1)      |
| 25   | 44-66-1065 | Gearcase End Cap Assembly         | (1)      | FIG.   | LUBRICATION<br>(Type 'J' Grease, No. 49-08-4220):                                                                 |                                     |          |
| 27   |            | Stator Assembly                   | (1)      | 110.   |                                                                                                                   |                                     |          |
| 28   | 45-30-0300 | Rubber Slug                       | (4)      |        |                                                                                                                   |                                     |          |
| 34   |            | PCBA                              | (1)      | 10,11a | Lightly coat front washer surface of anvil (11a) with grease, place a dab in the ball slot of anvil.              |                                     |          |
| 35   |            | On-Off Switch                     | (1)      |        |                                                                                                                   |                                     |          |
| 36   |            | Terminal Block Assembly           | (1)      | 24,61  | Lightly coat the I.D. of the ring gear (24) and the center of the planet gears of impacting assembly with grease. |                                     |          |
| 37   | 45-24-0810 | Fwd/Rev Shuttle                   | (1)      | 24,01  |                                                                                                                   |                                     |          |
| 38   | 40-50-1135 | Spring                            | (1)      |        |                                                                                                                   |                                     |          |
| 42   | 42-70-0055 | Housing Clip                      | (1)      | 57     | Coat inside of bushing inside front gearcase with grease.                                                         |                                     |          |
| 43   |            | Left Handle Halve with Fuel Gauge | (1)      | 50     | Cost pinion of rotor accomply (EQ) with groops                                                                    |                                     |          |
| 44   | 42-70-0580 | Belt Clip                         | (1)      | 59     | Coat pinion of rotor assembly (59) with grease.                                                                   |                                     |          |
| 45   |            | Belt Hook Screw                   | (1)      |        | MILWAUKEE ELECTRIC TOOL CORPORATION<br>13135 W. Lisbon Road, Brookfield, WI 53005<br>Drwg. 3                      |                                     |          |
| 46   | 06-82-1090 | M3 x 7mm Pan Hd. Plastite Screw   | (2)      |        |                                                                                                                   |                                     |          |