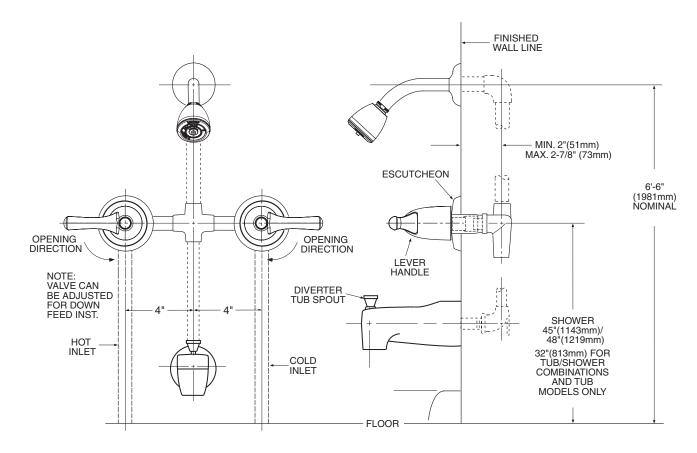

oks. Buy it for life.®

## Specifications

#### FAUCET DESCRIPTION

- Chrome plated metal construction
- 1/2" connections: IPS exterior, CC exterior
- Includes head, arm, flange and diverter tub spout

#### OPERATION

- Dual control
- Lever handles
- Handles rotate toward spout to open
- FLOW
- Showerhead is limited to 2.5 gpm (9.5 L/min) max.
- CARTRIDGE
- 1224 cartridge design
- Nonmetallic and stainless steel materials
- **STANDARDS**
- Third party certified to CSA B125, ASME A112.18.1M, ANSI A117.1 and all applicable requirements referenced therein

#### WARRANTY

- Lifetime limited warranty against leaks, drips and finish defects to the original consumer purchaser
- 5 year warranty if used in commercial installations



MOEN<sup>°</sup> Two-Handle Tub/Shower Valve

#### Model: 82402



### **CRITICAL DIMENSIONS**

(DO NOT SCALE)