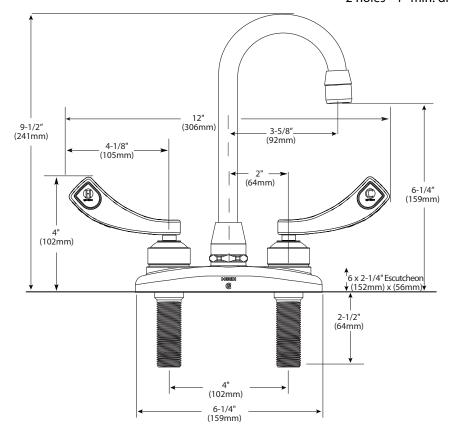

**NOTE**: Designed to be installed through 2 holes - 1" min. dia.

# **CRITICAL DIMENSIONS**

(DO NOT SCALE)