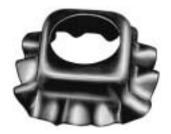

# -PASCO-

# **LAVATORY LEGS**

# Adjustable To Fit a Variety of China and Enamel Lavatories

Chrome plated
2" Adjustment
30" overall length
Boxed by the pair
Installation instructions with each pair



PART NUMBER 1250

#### **DEEP BASIN ROSETTE**

Stamped steel



PART NUMBER 1266

#### **FLAP BASIN ROSETTE**

Stamped steel



PART NUMBER 1268

## **FAUCET HOLE COVERS**



| PART<br>NUMBER | SIZE   |
|----------------|--------|
| 1274           | 2"     |
| 1275           | 1-3/4" |

## **SNAP-IN FAUCET HOLE COVER**

Chrome plated Fits 1-1/2" hole

Holes in china or stainless steel fixtures vary in diameter. This cover fits most but not all manufacturers

Made in U.S.A.



PART NUMBER 1279