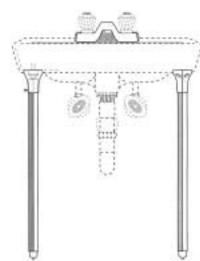

# **LAVATORY LEGS**

# Adjustable To Fit a Variety of China and Enamel Lavatories

Chrome plated
2" Adjustment
30" overall length
Boxed by the pair
Installation instructions with each pair

PART NUMBER 1250