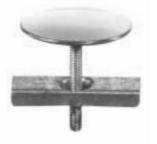

## **SNAP-IN FAUCET HOLE COVER**

Chrome plated Fits 1-1/2" hole

Holes in china or stainless steel fixtures vary in diameter. This cover fits most but not all manufacturers

Made in U.S.A.

PART NUMBER 1279