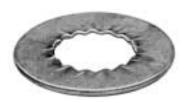

# -PASCO-

# **LAVATORY LEGS**

# Adjustable To Fit a Variety of China and Enamel Lavatories

Chrome plated
2" Adjustment
30" overall length
Boxed by the pair
Installation instructions with each pair



PART NUMBER 1250

#### **DEEP BASIN ROSETTE**

Stamped steel



PART NUMBER 1266

#### **FLAP BASIN ROSETTE**

Stamped steel



PART NUMBER 1268

## **FAUCET HOLE COVERS**



| PART<br>NUMBER | SIZE   |
|----------------|--------|
| 1274           | 2"     |
| 1275           | 1-3/4" |

## **SNAP-IN FAUCET HOLE COVER**

Chrome plated Fits 1-1/2" hole

Holes in china or stainless steel fixtures vary in diameter. This cover fits most but not all manufacturers

Made in U.S.A.



PART NUMBER 1279