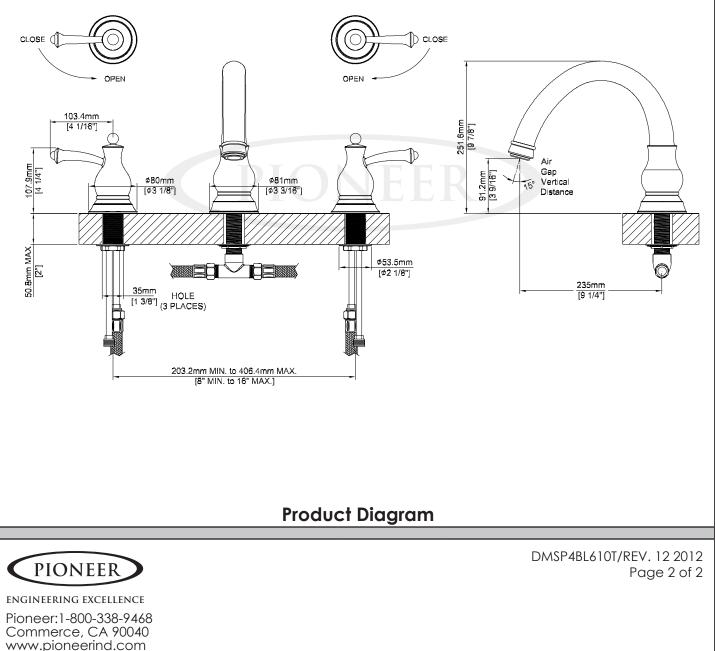

## PIONEER ENGINEERING EXCELLENCE Bellaire Series #4BL610T SPECIFICATION SHEET **DESCRIPTION FINISHES** Two Handle Roman Tub Trim PC **PVD** Polished Chrome Set PVD Brushed Nickel • ΒN Metal Lever Handles SS PVD Stainless Steel . Rigid C Style Spout . ٠ ΡN PVD Polished Nickel 9-1/4" Reach . PΒ PVD Polished Brass 3-Hole 8" to 16" Installation . ORB Oil Rubbed Bronze #4BL610T SHOWN \* ADA STANDARDS APPLICABLE ASME A112.18.1 ANSI A117.1 . . CUPC / IAPMO LISTED / ADA COMPLIANT Model #: Specific Features: Project Name: Submitted For: Description Model Finishes #4BL610T Two Handle Roman Tub Trim Set DPC ❑ Other\_\_\_ Required Valve #4300B □N/A Two Handle Roman Tub Valve Set DMSP4BL610T/REV. 12 2012 PIONEER Page 1 of 2 ENGINEERING EXCELLENCE Pioneer:1-800-338-9468 Commerce, CA 90040 www.pioneerind.com Pioneer Industries, Inc. © 2013