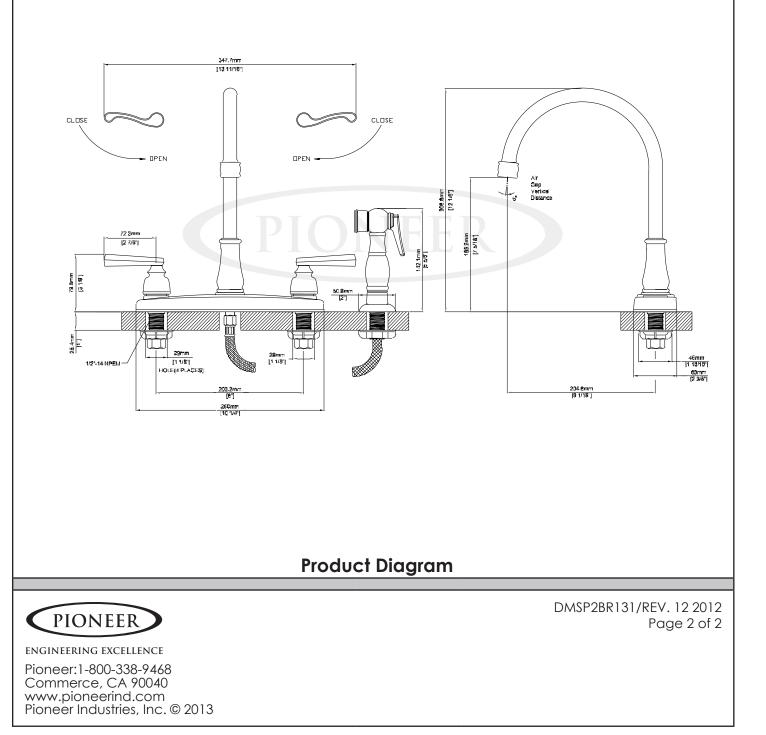

# Brentwood Series #2BR131

## SPECIFICATION SHEET

| <ul> <li>DESCRIPTION</li> <li>Two Handle Kitch</li> <li>Beaux Lever Hand</li> <li>Hi-Arc Goosened<br/>Swivel 360°</li> <li>8-1/16" Reach, 7-<br/>Deck to Aerator</li> <li>Ceramic Disc Car</li> <li>4-Hole 8" Installati</li> <li>Side Spray Assem</li> <li>STANDARDS APPLI</li> <li>ASME A112.18.1</li> <li>ANSI A117.1</li> <li>ANSI / NSF 61, SEC</li> <li>CUPC / IAPMO LIS<br/>COMPLIANT</li> <li>CONTAINS NO MO<br/>0.25% WEIGHTED /<br/>LEAD CONTENT</li> </ul> | dles<br>k Spout<br>5/16" from<br>tridges<br>ion<br>bly<br><u>CABLE</u><br>CTION 9<br>STED / ADA<br>DRE THAN | FINISHES• PC PVD Polished Chrome• BN PVD Brushed Nickel• PN PVD Polished Nickel• PB PVD Polished Brass• ORB Oil Rubbed Bronze | #2BR131<br>Model #:<br>Specific Feature<br>Project Name:<br>Submitted For: | SHOWN * | ADA E                           |
|-----------------------------------------------------------------------------------------------------------------------------------------------------------------------------------------------------------------------------------------------------------------------------------------------------------------------------------------------------------------------------------------------------------------------------------------------------------------------|-------------------------------------------------------------------------------------------------------------|-------------------------------------------------------------------------------------------------------------------------------|----------------------------------------------------------------------------|---------|---------------------------------|
| Model Description                                                                                                                                                                                                                                                                                                                                                                                                                                                     |                                                                                                             |                                                                                                                               | Finishes                                                                   |         |                                 |
| #2BR131 Two Handle Kitch                                                                                                                                                                                                                                                                                                                                                                                                                                              |                                                                                                             | nen Faucet                                                                                                                    |                                                                            | D PC    | □ Other                         |
|                                                                                                                                                                                                                                                                                                                                                                                                                                                                       |                                                                                                             |                                                                                                                               |                                                                            |         |                                 |
| PIONEER<br>ENGINEERING EXCELLEN<br>Pioneer:1-800-338-9<br>Commerce, CA 900<br>www.pioneerind.cc<br>Pioneer Industries, Ir                                                                                                                                                                                                                                                                                                                                             | 468<br>)40<br>pm                                                                                            |                                                                                                                               | D                                                                          | MSP2BR  | 131/REV. 12 2012<br>Page 1 of 2 |