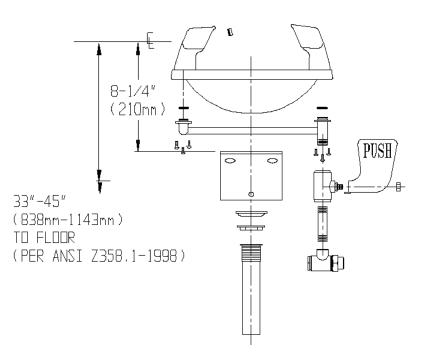

## **DESCRIPTION**

SE-401 Eyesaver<sup>®</sup> wall mounted eye/face wash provides six aerated sprays for gentle yet thorough rinsing of the eyes and face and features a large rectangular yellow Acrylic/PVC bowl, stay open ball valve and an in-line strainer.

## **SPECIFICATIONS**

BOWL: Acrylic/PVC Thermoplastic. SPRAY HEADS: (6) Brass, Chrome-Plated Aerated. VALVE: 1/2" NPT Female Brass, Chrome-Plated. ACTIVATOR: Stainless Steel Push Handle. SHROUDS: Yellow Polypropylene. INLET: 1/2" NPT Female. STRAINER: Brass, Chrome-Plated In-Line. PLATE: Cold-Rolled Steel, Painted Safety Green

Universal Emergency Sign Included Compliance: Meets ANSI Z358.1-1998