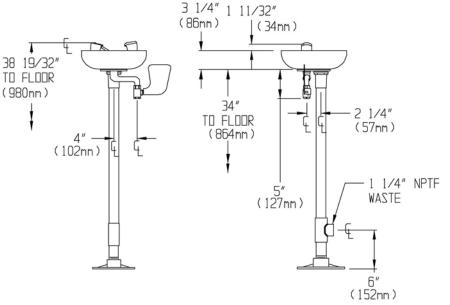

## **SPECIFICATIONS**

Bowl: Yellow plastic Spray Heads: (2) yellow plastic spray outlets with flip-top dust caps Valve: <sup>1</sup>/<sub>2</sub>" NPT female brass, chrome plated Activator: Stainless steel push handle Inlet: <sup>1</sup>/<sub>2</sub>" NPT female Pipe: 1<sup>1</sup>/<sub>4</sub>" IPS Galvanized Steel. Waste: 1-1/4" NPT Female. Finish: DuraJade<sup>TM</sup> Performance: 3.8 gpm @ 30 psi Compliance: ANSI Z358.1 Universal Emergency Sign Included