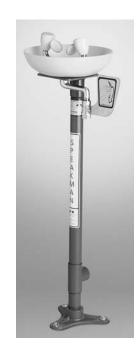

## **DESCRIPTION**

The SE-496 is a pedestal mounted emergency eye/face wash. Supplied with plastic bowl, stay-open full flow ball valve; activated by stainless steel push handle; twin spray heads with individual flow restrictors, and flip-off dust covers.

## **SPECIFICATIONS**

Bowl: Yellow plastic Spray Heads: (2) yellow plastic spray outlets with flip-top dust caps Valve: <sup>1</sup>/<sub>2</sub>" NPT female brass, chrome plated Activator: Stainless steel push handle Inlet: <sup>1</sup>/<sub>2</sub>" NPT female Pipe: 1<sup>1</sup>/<sub>4</sub>" IPS Galvanized Steel. Waste: 1-1/4" NPT Female. Finish: DuraJade<sup>TM</sup> Performance: 3.8 gpm @ 30 psi Compliance: ANSI Z358.1 Universal Emergency Sign Included