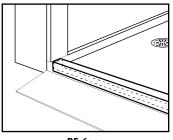

BF-6000 Aluminum Removable Threshold

BF-FT Barrier Free Flexible Threshold

**BF-2300L** 23-1/2" W x 21"D