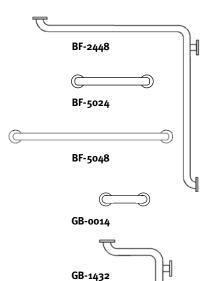

## BARRIER FREE & TRANSFER SHOWER FLOOR ACCESSORIES

| Model                                                                                                                                                                                  | Part                                                                                                                                                                                                                                       | Dimensions                                                                                                                                                                                                                                                                 | Ship<br>Wt. Lb.   | Ship<br>UPS | Carton<br>Dims. In.              | Cu. Ft.   |
|----------------------------------------------------------------------------------------------------------------------------------------------------------------------------------------|--------------------------------------------------------------------------------------------------------------------------------------------------------------------------------------------------------------------------------------------|----------------------------------------------------------------------------------------------------------------------------------------------------------------------------------------------------------------------------------------------------------------------------|-------------------|-------------|----------------------------------|-----------|
| Thresholds                                                                                                                                                                             |                                                                                                                                                                                                                                            |                                                                                                                                                                                                                                                                            |                   |             |                                  |           |
| BF-6000 Alı                                                                                                                                                                            | uminum Removab                                                                                                                                                                                                                             | le Threshold                                                                                                                                                                                                                                                               |                   |             |                                  |           |
| BF-6000                                                                                                                                                                                | BF6000                                                                                                                                                                                                                                     |                                                                                                                                                                                                                                                                            | 5                 | UPS         | 61 X 2 X 2                       | .14       |
| BF-FT Barrie                                                                                                                                                                           | er Free Flexible Th                                                                                                                                                                                                                        | hreshold                                                                                                                                                                                                                                                                   |                   |             |                                  |           |
| BF-FT                                                                                                                                                                                  | BF60000FT                                                                                                                                                                                                                                  | Vinyl Strip 1-1/4" x<br>1"/ Aluminum Ext. 3/4"                                                                                                                                                                                                                             | 5                 | UPS         | 60 X 2 X 2                       | .14       |
| Folding Sho                                                                                                                                                                            | ower Seats                                                                                                                                                                                                                                 |                                                                                                                                                                                                                                                                            |                   | • • • • •   |                                  | • • • •   |
| BF-2300R F                                                                                                                                                                             | olding Shower Se                                                                                                                                                                                                                           | eat, Right Side Wall Installatio                                                                                                                                                                                                                                           | <b>n</b> (White   | e Only)     |                                  |           |
| BF-2300R                                                                                                                                                                               | BF00023RH                                                                                                                                                                                                                                  | 23-1/2" W x 21" D                                                                                                                                                                                                                                                          | 21                | UPS         | 30 x 26 x 6                      | 2.71      |
|                                                                                                                                                                                        |                                                                                                                                                                                                                                            | (597 mm x 572 mm)                                                                                                                                                                                                                                                          |                   |             |                                  |           |
| Mounting m                                                                                                                                                                             | naterials not inclu                                                                                                                                                                                                                        | ded                                                                                                                                                                                                                                                                        |                   |             |                                  |           |
| BF-2300L F                                                                                                                                                                             | olding Shower Se                                                                                                                                                                                                                           | at, Left Side Wall Installation                                                                                                                                                                                                                                            | (White            | Only)       |                                  |           |
| BF-2300L                                                                                                                                                                               | BF00023LH                                                                                                                                                                                                                                  | 23-1/2" W X 21" D                                                                                                                                                                                                                                                          | 21                | UPS         | 30 x 26 x 6                      | 2.71      |
| Ma                                                                                                                                                                                     |                                                                                                                                                                                                                                            | (597 mm x 572 mm)                                                                                                                                                                                                                                                          |                   |             |                                  |           |
| wounting m                                                                                                                                                                             | naterials not inclu                                                                                                                                                                                                                        | aea                                                                                                                                                                                                                                                                        |                   |             |                                  |           |
|                                                                                                                                                                                        |                                                                                                                                                                                                                                            |                                                                                                                                                                                                                                                                            |                   |             |                                  |           |
| Cuah Dava                                                                                                                                                                              |                                                                                                                                                                                                                                            |                                                                                                                                                                                                                                                                            |                   |             |                                  |           |
| Grab Bars                                                                                                                                                                              |                                                                                                                                                                                                                                            |                                                                                                                                                                                                                                                                            |                   |             |                                  | • • • • • |
| BF-2448 L-                                                                                                                                                                             | Shaped Stainless                                                                                                                                                                                                                           |                                                                                                                                                                                                                                                                            |                   |             |                                  |           |
| BF-2448 L-S<br>For Use Wh                                                                                                                                                              | en Shower Seat I                                                                                                                                                                                                                           | s Installed On Either Side                                                                                                                                                                                                                                                 |                   | LIDC        |                                  |           |
| BF-2448 L-                                                                                                                                                                             | •                                                                                                                                                                                                                                          | s Installed On Either Side<br>24" D x 48" L                                                                                                                                                                                                                                | 9                 | UPS         | 51 x 26 x 4                      | 3.07      |
| <b>BF-2448 L-</b><br>For Use Wh<br>BF-2448                                                                                                                                             | en Shower Seat I<br>BF02448                                                                                                                                                                                                                | s Installed On Either Side<br>24" D x 48" L<br>(610 mm x 1219 mm)                                                                                                                                                                                                          | 9                 | UPS         | 51 X 26 X 4                      | 3.07      |
| <b>BF-2448 L-</b> : For Use Wh BF-2448 <b>BF-5024 St</b>                                                                                                                               | en Shower Seat I<br>BF02448<br>raight Stainless S                                                                                                                                                                                          | s Installed On Either Side<br>24" D x 48" L<br>(610 mm x 1219 mm)<br>iteel Grab Bar                                                                                                                                                                                        | 9                 | UPS         | 51 X 26 X 4                      | 3.07      |
| BF-2448 L-3<br>For Use Wh<br>BF-2448<br>BF-5024 Str                                                                                                                                    | en Shower Seat I<br>BF02448<br>raight Stainless S<br>en Shower Seat I                                                                                                                                                                      | s Installed On Either Side 24" D x 48" L (610 mm x 1219 mm)  teel Grab Bar s Installed On Back Wall                                                                                                                                                                        |                   |             |                                  |           |
| BF-2448 L-3<br>For Use Wh<br>BF-2448<br>BF-5024 Str<br>For Use Wh<br>BF-5024                                                                                                           | en Shower Seat I<br>BF02448<br>raight Stainless S<br>en Shower Seat I<br>BF05024                                                                                                                                                           | s Installed On Either Side 24" D x 48" L (610 mm x 1219 mm)  teel Grab Bar s Installed On Back Wall 24" L (610 mm)                                                                                                                                                         | 9                 | UPS         | 51 x 26 x 4<br>31 x 4 x 4        | 3.07      |
| BF-2448 L-3<br>For Use Wh<br>BF-2448<br>BF-5024 Str<br>For Use Wh<br>BF-5024<br>BF-5048 Str                                                                                            | en Shower Seat I<br>BF02448<br>raight Stainless S<br>en Shower Seat I<br>BF05024<br>raight Stainless S                                                                                                                                     | s Installed On Either Side 24" D x 48" L (610 mm x 1219 mm)  teel Grab Bar s Installed On Back Wall 24" L (610 mm)  teel Grab Bar                                                                                                                                          |                   |             |                                  |           |
| BF-2448 L-3<br>For Use Wh<br>BF-2448<br>BF-5024 Str<br>For Use Wh<br>BF-5024<br>BF-5048 Str<br>For Use Wh                                                                              | en Shower Seat I<br>BF02448<br>raight Stainless S<br>en Shower Seat I<br>BF05024<br>raight Stainless S<br>en Shower Seat I                                                                                                                 | s Installed On Either Side 24" D x 48" L (610 mm x 1219 mm)  steel Grab Bar s Installed On Back Wall 24" L (610 mm)  steel Grab Bar s Installed On Back Wall                                                                                                               | 3                 | UPS         | 31 X 4 X 4                       | .29       |
| BF-2448 L-3<br>For Use Wh<br>BF-2448<br>BF-5024 Str<br>For Use Wh<br>BF-5024<br>BF-5048 Str<br>For Use Wh<br>BF-5048                                                                   | en Shower Seat I<br>BF02448<br>raight Stainless S<br>en Shower Seat I<br>BF05024<br>raight Stainless S<br>en Shower Seat I<br>BF05048                                                                                                      | s Installed On Either Side 24" D x 48" L (610 mm x 1219 mm)  teel Grab Bar s Installed On Back Wall 24" L (610 mm)  teel Grab Bar                                                                                                                                          |                   |             |                                  |           |
| BF-2448 L-3<br>For Use Wh<br>BF-2448<br>BF-5024 Str<br>For Use Wh<br>BF-5024<br>BF-5048 Str<br>For Use Wh<br>BF-5048<br>BF-5072 Gr                                                     | raight Stainless S en Shower Seat I BF05024 raight Stainless S en Shower Seat I BF05048 ab Bar Kit                                                                                                                                         | s Installed On Either Side 24" D x 48" L (610 mm x 1219 mm)  steel Grab Bar s Installed On Back Wall 24" L (610 mm)  steel Grab Bar s Installed On Back Wall 48" L (1219 mm)                                                                                               | 3                 | UPS         | 31 X 4 X 4                       | .29       |
| BF-2448 L-3<br>For Use Wh<br>BF-5024 Str<br>For Use Wh<br>BF-5024<br>BF-5048 Str<br>For Use Wh<br>BF-5048<br>BF-5072 Gr<br>For Use Wh                                                  | raight Stainless S en Shower Seat I BF05024 raight Stainless S en Shower Seat I BF05048 ab Bar Kit en Shower Seat I                                                                                                                        | s Installed On Either Side 24" D x 48" L (610 mm x 1219 mm)  steel Grab Bar s Installed On Back Wall 24" L (610 mm)  steel Grab Bar s Installed On Back Wall                                                                                                               | 3                 | UPS         | 31 × 4 × 4<br>51 × 4 × 4         | .29       |
| BF-2448 L-3<br>For Use Wh<br>BF-2448<br>BF-5024 Str<br>For Use Wh<br>BF-5048 Str<br>For Use Wh<br>BF-5048<br>BF-5072 Gr<br>For Use Wh<br>BF-5072                                       | raight Stainless S en Shower Seat I BF05024 raight Stainless S en Shower Seat I BF05048 ab Bar Kit en Shower Seat I BF05072                                                                                                                | s Installed On Either Side 24" D x 48" L (610 mm x 1219 mm)  Steel Grab Bar s Installed On Back Wall 24" L (610 mm)  Steel Grab Bar s Installed On Back Wall 48" L (1219 mm)  s Installed On Back Wall                                                                     | 5                 | UPS         | 31 X 4 X 4                       | .29       |
| BF-2448 L-3<br>For Use Wh<br>BF-2448<br>BF-5024 Str<br>For Use Wh<br>BF-5048 Str<br>For Use Wh<br>BF-5048<br>BF-5072 Gr<br>For Use Wh<br>BF-5072                                       | raight Stainless S en Shower Seat I BF05024 raight Stainless S en Shower Seat I BF05048 ab Bar Kit en Shower Seat I BF05072                                                                                                                | s Installed On Either Side 24" D x 48" L (610 mm x 1219 mm)  steel Grab Bar s Installed On Back Wall 24" L (610 mm)  steel Grab Bar s Installed On Back Wall 48" L (1219 mm)                                                                                               | 5                 | UPS         | 31 × 4 × 4<br>51 × 4 × 4         | .29       |
| BF-2448 L-3 For Use Wh BF-2448  BF-5024 Str For Use Wh BF-5024  BF-5048 Str For Use Wh BF-5048  BF-5072 Gr For Use Wh BF-5072 Kit includes  GB-0014 St                                 | raight Stainless S en Shower Seat I BF05024 raight Stainless S en Shower Seat I BF05048 ab Bar Kit en Shower Seat I BF05072 s Stainless Steel G raight Stainless S                                                                         | s Installed On Either Side 24" D x 48" L (610 mm x 1219 mm)  Iteel Grab Bar s Installed On Back Wall 24" L (610 mm)  Iteel Grab Bar s Installed On Back Wall 48" L (1219 mm)  s Installed On Back Wall Grab Bars, BF-5024 and BF-50  Iteel Grab Bar                        | 5                 | UPS         | 31 × 4 × 4<br>51 × 4 × 4         | .29       |
| BF-2448 L-3 For Use Wh BF-2448  BF-5024 Str For Use Wh BF-5024  BF-5048 Str For Use Wh BF-5048  BF-5072 Gr For Use Wh BF-5072 Kit includes  GB-0014 St                                 | raight Stainless S en Shower Seat I BF05024 raight Stainless S en Shower Seat I BF05048 ab Bar Kit en Shower Seat I BF05072 s Stainless Steel G raight Stainless S h Transfer Showe                                                        | s Installed On Either Side 24" D x 48" L (610 mm x 1219 mm)  Iteel Grab Bar s Installed On Back Wall 24" L (610 mm)  Iteel Grab Bar s Installed On Back Wall 48" L (1219 mm)  s Installed On Back Wall Grab Bars, BF-5024 and BF-50  Iteel Grab Bar r Floor                | 5                 | UPS<br>UPS  | 31 × 4 × 4<br>51 × 4 × 4         | .29       |
| BF-2448 L-3 For Use Wh BF-2448  BF-5024 Str For Use Wh BF-5024  BF-5048 Str For Use Wh BF-5048  BF-5072 Gr For Use Wh BF-5072 Kit includes  GB-0014 St                                 | raight Stainless S en Shower Seat I BF05024 raight Stainless S en Shower Seat I BF05048 ab Bar Kit en Shower Seat I BF05072 s Stainless Steel G raight Stainless S                                                                         | s Installed On Either Side 24" D x 48" L (610 mm x 1219 mm)  Iteel Grab Bar s Installed On Back Wall 24" L (610 mm)  Iteel Grab Bar s Installed On Back Wall 48" L (1219 mm)  s Installed On Back Wall Grab Bars, BF-5024 and BF-50  Iteel Grab Bar                        | 5                 | UPS         | 31 × 4 × 4<br>51 × 4 × 4         | .29       |
| BF-2448 L-S For Use Wh BF-2448  BF-5024 St For Use Wh BF-5024  BF-5048 St For Use Wh BF-5048  BF-5072 Gr For Use Wh BF-5072  Kit includes  GB-0014 St For Use Wit GB-0014              | raight Stainless S en Shower Seat I BF02448  raight Stainless S en Shower Seat I BF05024  raight Stainless S en Shower Seat I BF05048  ab Bar Kit en Shower Seat I BF05072 s Stainless Steel G raight Stainless S h Transfer Showe GB00014 | s Installed On Either Side 24" D x 48" L (610 mm x 1219 mm)  Iteel Grab Bar s Installed On Back Wall 24" L (610 mm)  Iteel Grab Bar s Installed On Back Wall 48" L (1219 mm)  s Installed On Back Wall Grab Bars, BF-5024 and BF-50  Iteel Grab Bar r Floor                | 3<br>5<br>8<br>48 | UPS<br>UPS  | 31 x 4 x 4 51 x 4 x 4 51 x 8 x 4 | .29       |
| BF-2448 L-S For Use Wh BF-2448  BF-5024 Str For Use Wh BF-5024  BF-5048 Str For Use Wh BF-5048  BF-5072 Gr For Use Wh BF-5072  Kit includes GB-0014 St For Use Wit GB-0014  GB-1432 "L | raight Stainless S en Shower Seat I BF05024 raight Stainless S en Shower Seat I BF05048  ab Bar Kit en Shower Seat I BF05072 s Stainless Steel G raight Stainless S h Transfer Showe GB00014Shaped" Stainle                                | s Installed On Either Side 24" D x 48" L (610 mm x 1219 mm)  steel Grab Bar s Installed On Back Wall 24" L (610 mm)  steel Grab Bar s Installed On Back Wall 48" L (1219 mm)  s Installed On Back Wall Grab Bars, BF-5024 and BF-50  steel Grab Bar r Floor 14" L (356 mm) | 3<br>5<br>8<br>48 | UPS<br>UPS  | 31 x 4 x 4 51 x 4 x 4 51 x 8 x 4 | .29       |