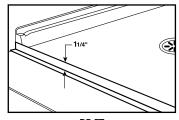

BF-6000 Aluminum Removable Threshold

BF-FT Barrier Free Flexible Threshold

**BF-2300L** 23-1/2" W x 21"D