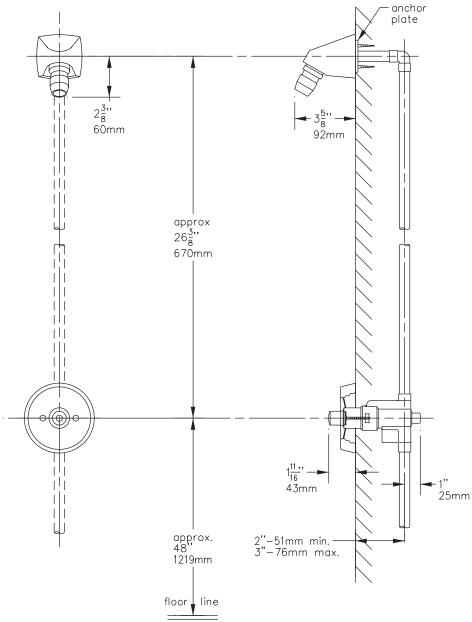

## 3-325

**Showeroff**® shower limiter valve with integral stop and 1/2" sweat connections. 4-295 Fre-Flo institutional shower head with adjustable spray. Nozzle-type design for maxi-mum protection against hard water mineral build-up. All mounting fasteners for valve and head are vandal resistant recessed hex socket type.

**Suffix A:** Anchor plate for use with ceramic tile

This drawing to be used for rough-in installation only. All floor to center dimensions optional. Concealed piping and fittings not furnished by manufacturer. For ADA compliance (Americans with Disabilities Act) consult ADAAG or your state regulations for proper product choice and mounting locations. For complete installation, adjustment and service information see installation instructions.