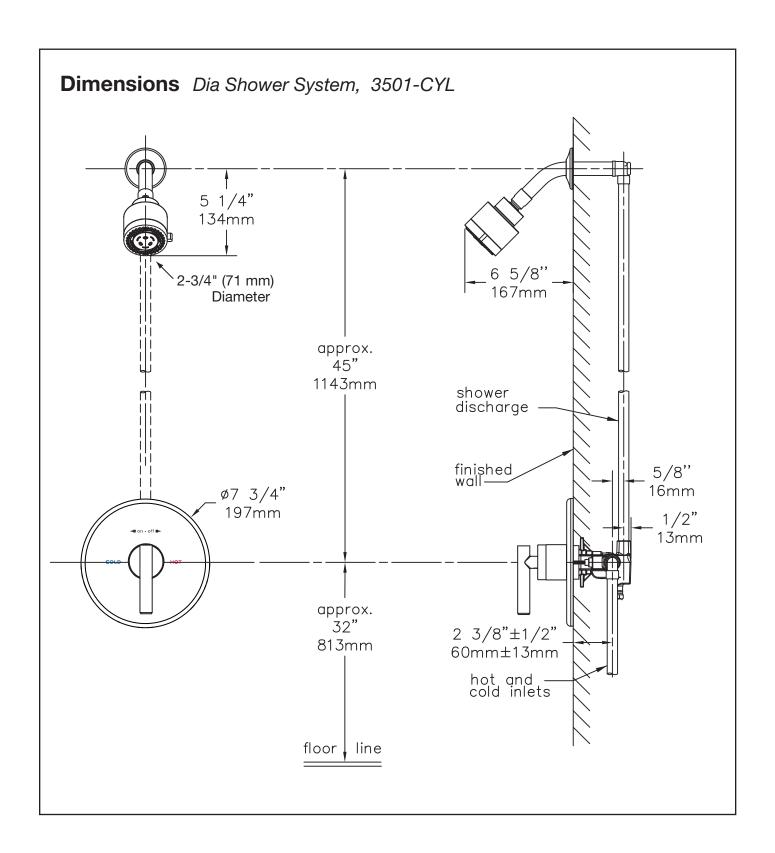

rvice Stops: Temptrol® mixing valve includes integral service stops to allow water shut-off for service, p/n 4000-X-BODY (Option applies when ordering 3501-CYL)
- -2.0 Flow rate restrictor, 2.0 gpm (7.6 L/min)
  - ] 🏉 1.5 Flow rate restrictor, 1.5 gpm (5.7 L/min)
- -L/HD Showerhead not included,
   Mounting bracket and flange are included
- □ 352SH-3 Showerhead is three-mode in place of standard single mode
- ☐ -B Metal escutcheon
- ☐ -ETCH Escutcheon with black & white lettering

## Finish Options / Modifications

Append appropriate -suffix to model number

- Polished chrome (standard finish)

#### Standards / Certifications

ASME A112.18.1-2005/CSA B125.1-05

#### Warranty

- Limited Lifetime to the original end purchaser in consumer installations
- 5 years for commercial installations



Symmons Industries, Inc. = 31 Brooks Drive = Braintree, MA 02184 (800) 796-6667, (781) 848-2250 = Fax (800) 961-9621, (781) 664-1300 Website: www.symmons.com = Email: customerservice@symmons.com