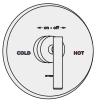

# **Standard Feature Highlights**

- Symmons Shower System with Symmons Temptrol® pressure-balancing mixing valve with adjustable stop screw to limit handle turn
- Screwless escutcheon with red and blue lettering
- Cylinder (CYL) style lever handle
- Showerhead, single mode #352SH
- Mounting bracket and flange for showerhead
- Standard flow rate is 2.5 gpm (9.5 L/min)
   Optional lower flow rate restrictor available
- Polished chrome finish (standard)

#### **Model Numbers**

□ 3501-CYL
 Shower System with Symmons Temptrol® mixing valve, p/n 4000-BODY

 □ 3501-CYL-TRM
 Trim only, valve must be ordered separately

 □ 4000-BODY
 Symmons Temptrol® mixing valve without trim