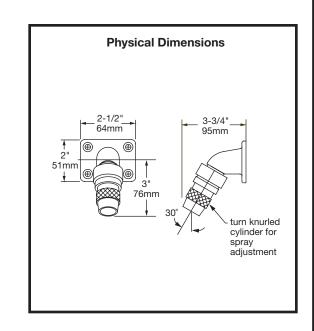

Symmons Industries, Inc. • 31 Brooks Drive • Braintree, MA 02184 (800) 796-6667, (781) 848-2250 • Fax (800) 961-9621, (781) 843-3849 Website: www.symmons.com • Email: customerservice@symmons.com

95mm

Installation with Back Plate - Suffix "B"