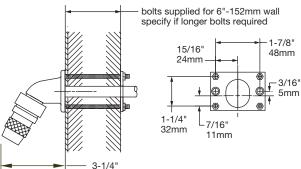

## 4-385

**Fre-Flo** institutional shower head with adjustable spray. Nozzle-type design for maximum protection against hard water mineral build-up.

Suffix A: Anchor plate to simplify mounting on ceramic tile

Suffix B: Back plate and thru bolts for extra thick wall



**Standard Installation** 



Installation with Anchor Plate - Suffix "A"



Anchor plate used for ceramic tile application—plate screws to wall and tile is applied up to sides of plate. Mounting bracket is mounted on finished wall with machine screws into anchor plate

Symmons Industries, Inc. • 31 Brooks Drive • Braintree, MA 02184 (800) 796-6667, (781) 848-2250 • Fax (800) 961-9621, (781) 843-3849 Website: www.symmons.com • Email: customerservice@symmons.com



95mm

Installation with Back Plate - Suffix "B"



©2003, 2008 Symmons Industries, Inc. Printed in U.S.A. • ZV-363 • 061708