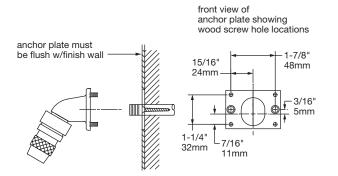

Suffix B: Back plate and thru bolts for extra thick wall

**Standard Installation** 

Installation with Anchor Plate - Suffix "A"

Anchor plate used for ceramic tile application—plate screws to wall and tile is applied up to sides of plate. Mounting bracket is mounted on finished wall with machine screws into anchor plate