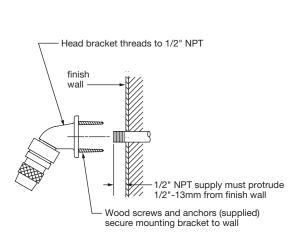

## 4-385

**Fre-Flo** institutional shower head with adjustable spray. Nozzle-type design for maximum protection against hard water mineral build-up.

Suffix A: Anchor plate to simplify mounting on ceramic tile