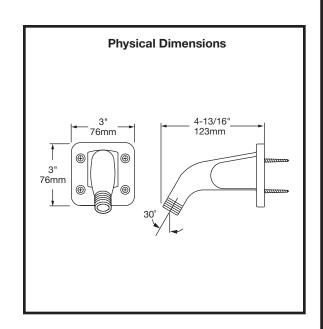

## 4-440

Symmons extended shower head mounting bracket with concealed back inlet.

**Suffix A:** Anchor plate to simplify mounting on ceramic tile

**Suffix B:** Back plate and thru bolts for extra thick wall