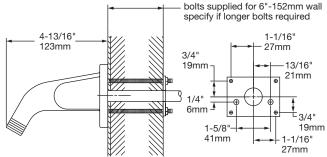

## Installation with Back Plate - Suffix "B"

Anchor plate used for ceramic tile application—plate screws to wall and tile is applied up to sides of plate. Mounting bracket is mounted on finished wall with machine screws into anchor plate