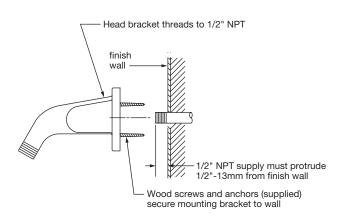

## **Standard Installation**

## 4-440

Symmons extended shower head mounting bracket with concealed back inlet.

**Suffix A:** Anchor plate to simplify mounting on ceramic tile

**Suffix B:** Back plate and thru bolts for extra thick wall