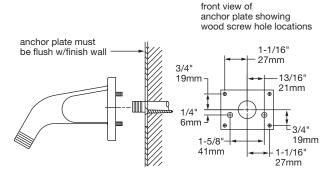

## 4-440

Symmons extended shower head mounting bracket with concealed back inlet.

**Suffix A:** Anchor plate to simplify mounting on ceramic tile

**Suffix B:** Back plate and thru bolts for extra thick wall

## **Standard Installation**





## Installation with Anchor Plate — Suffix "A"

## Installation with Back Plate - Suffix "B"





Anchor plate used for ceramic tile application—plate screws to wall and tile is applied up to sides of plate. Mounting bracket is mounted on finished wall with machine screws into anchor plate

Symmons Industries, Inc. • 31 Brooks Drive • Braintree, MA 02184 (800) 796-6667, (781) 848-2250 • Fax (800) 961-9621, (781) 843-3849 Website: www.symmons.com • Email: customerservice@symmons.com