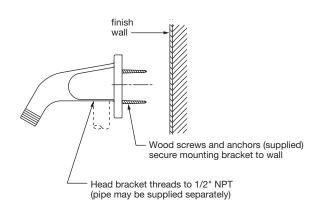

## **Standard Installation**

## 4-445

Symmons extended shower head mounting bracket with exposed bottom inlet.

**Suffix A:** Anchor plate to simplify mounting on ceramic tile

**Suffix B:** Back plate and thru bolts for extra thick wall