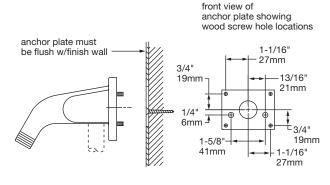

## Installation with Anchor Plate - Suffix "A"

## Installation with Back Plate - Suffix "B"

Anchor plate used for ceramic tile application—plate screws to wall and tile is applied up to sides of plate. Mounting bracket is mounted on finished wall with machine screws into anchor plate