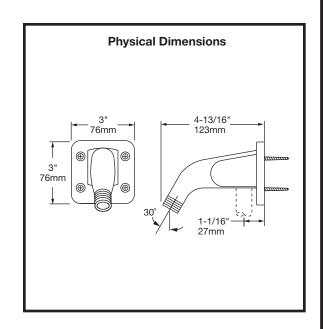

## 4-445

Symmons extended shower head mounting bracket with exposed bottom inlet.

**Suffix A:** Anchor plate to simplify mounting on ceramic tile

**Suffix B:** Back plate and thru bolts for extra thick wall