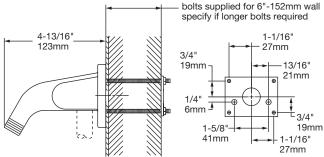

## Installation with Back Plate - Suffix "B"

Anchor plate used for ceramic tile application—plate screws to wall and tile is applied up to sides of plate. Mounting bracket is mounted on finished wall with machine screws into anchor plate