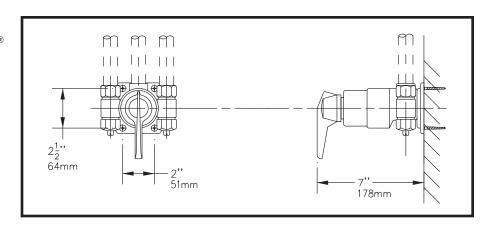

## **INSTALLATION:**

- 1. Mount valve body.
- 2. Install water supplies to unions on valve body.

For ADA compliance (Americans with Disabilities Act) consult ADAAG or your state regulations for proper product choice and mounting heights. ADAAG does permit a fixed shower head mounted 48" above the floor in unmonitored facilities where vandalism may be a problem.