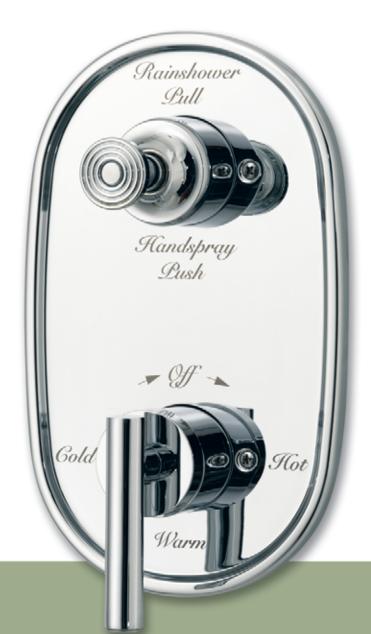

## 4600

Symmons Lucetta™ shower valve with lever handle and secondary push-button diverter. Symmons Temptrol® Pressure-Balancing mixing valve.