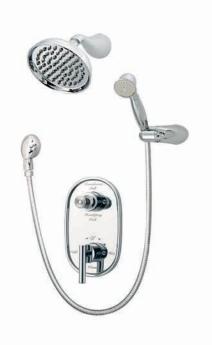

## 4605

Symmons Lucetta™ shower valve with lever handle and secondary push-button diverter. Symmons Temptrol® Pressure-Balancing mixing valve. 6" Rain showerhead with head bracket. Wall/hand shower with flexible metal hose, in-line vacuum breaker, wall connection, cradle for hand shower mounting.