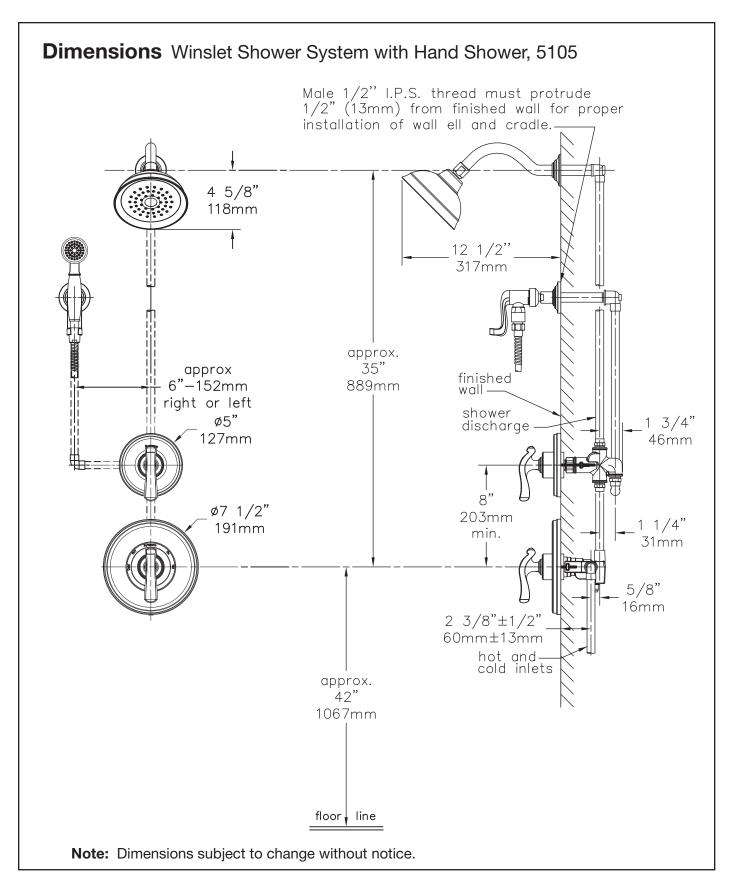

# **Feature Highlights**

- Symmons shower system with lever handles.
- Symmons Temptrol® pressure balancing mixing valve with adjustable stop screw to limit handle turn.
- Separate dual outlet lever diverter valve
- Wall/hand shower with 5 foot flexible metal hose, in-line vacuum breaker, wall connection and cradle for hand shower mounting
- Shower head with mounting bracket
- Standard Flow rate 2.5 gpm (9.5 L/min) for both shower head and hand shower
- Polished chrome finish