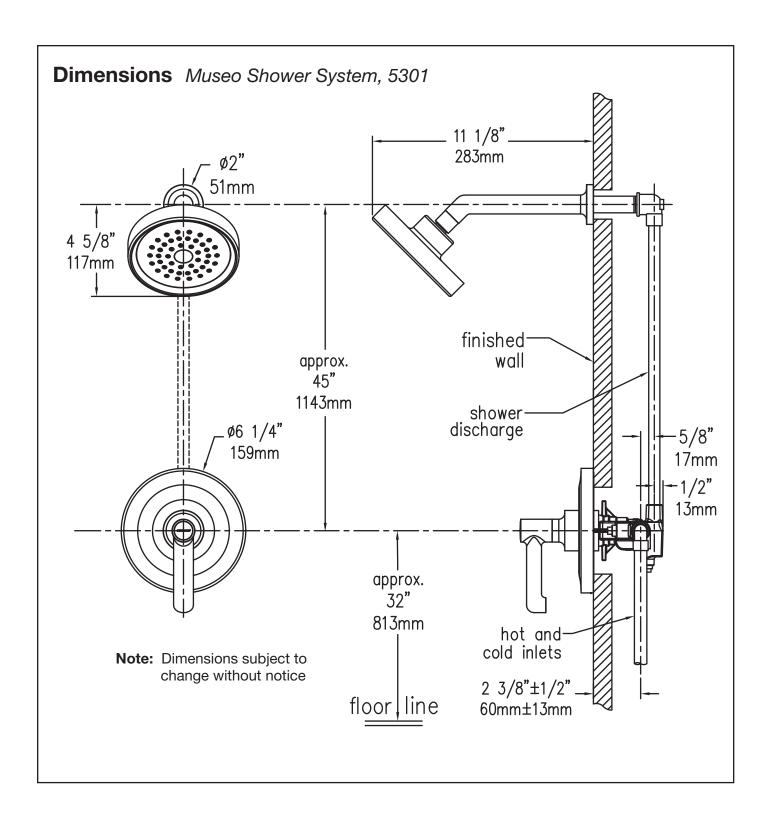

#### **Model Numbers**

| 5301<br>Shower System with Symmons Temptrol®<br>pressure-balancing mixing valve p/n 4000-BODY                                               |
|---------------------------------------------------------------------------------------------------------------------------------------------|
| 5301-TRM<br>Trim only, mixing valve ordered separately                                                                                      |
| 4000-BODY<br>Symmons Temptrol® mixing valve without trim                                                                                    |
| 4000-X-BODY<br>Symmons Temptrol® mixing valve without trim.<br>Valve includes integral service stops to allow water<br>shut-off for service |