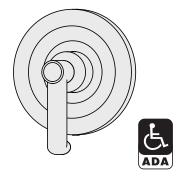

## **Feature Highlights**

- Symmons Shower System with lever handles
- Symmons Temptrol<sup>®</sup> pressure-balancing mixing valve with adjustable stop screw to limit handle turn
- Showerhead #532SH single mode
- Showerhead mounting bracket and flange
- Standard flow rate is 2.5 gpm (9.5 L/min) *Optional lower flow rate restrictor available*
- Polished chrome finish

#### **Model Numbers**

| 5301<br>Shower System with Symmons Temptrol®<br>pressure-balancing mixing valve p/n 4000-BODY                                               |
|---------------------------------------------------------------------------------------------------------------------------------------------|
| 5301-TRM<br>Trim only, mixing valve ordered separately                                                                                      |
| 4000-BODY<br>Symmons Temptrol® mixing valve without trim                                                                                    |
| 4000-X-BODY<br>Symmons Temptrol® mixing valve without trim.<br>Valve includes integral service stops to allow water<br>shut-off for service |