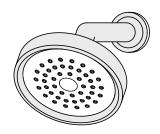

## **Feature Highlights**

- Symmons Shower System with lever handles
- Symmons Temptrol<sup>®</sup> pressure-balancing mixing valve with adjustable stop screw to limit handle turn
- Showerhead #532SH single mode
- Showerhead mounting bracket and flange
- Standard flow rate is 2.5 gpm (9.5 L/min) *Optional lower flow rate restrictor available*
- Polished chrome finish

#### **Model Numbers**

| 5301<br>Shower System with Symmons Temptrol®<br>pressure-balancing mixing valve p/n 4000-BODY                                               |
|---------------------------------------------------------------------------------------------------------------------------------------------|
| 5301-TRM<br>Trim only, mixing valve ordered separately                                                                                      |
| 4000-BODY<br>Symmons Temptrol® mixing valve without trim                                                                                    |
| 4000-X-BODY<br>Symmons Temptrol® mixing valve without trim.<br>Valve includes integral service stops to allow water<br>shut-off for service |