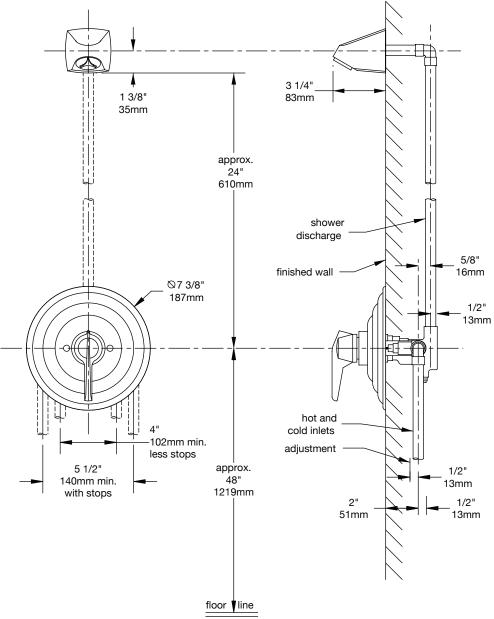

## C-96-1-150-X

**Temptrol**<sup>®</sup> Commercial Series Pressure-Balancing mixing valve with lever handle, integral service stops and adjustable stop screw to limit handle turn. Senior shower head with semi-adjustable spray. All mounting fasteners for valve and head are vandal resistant recessed hex socket type.

Suffix IPS: 1/2" female IPS connections

This drawing to be used for rough-in installation only. All floor to center dimensions optional. Concealed piping and fittings not furnished by manufacturer. For ADA compliance (Americans with Disabilities Act) consult ADAAG or your state regulations for proper product choice and mounting locations. For complete installation, adjustment and service information see installation instructions.