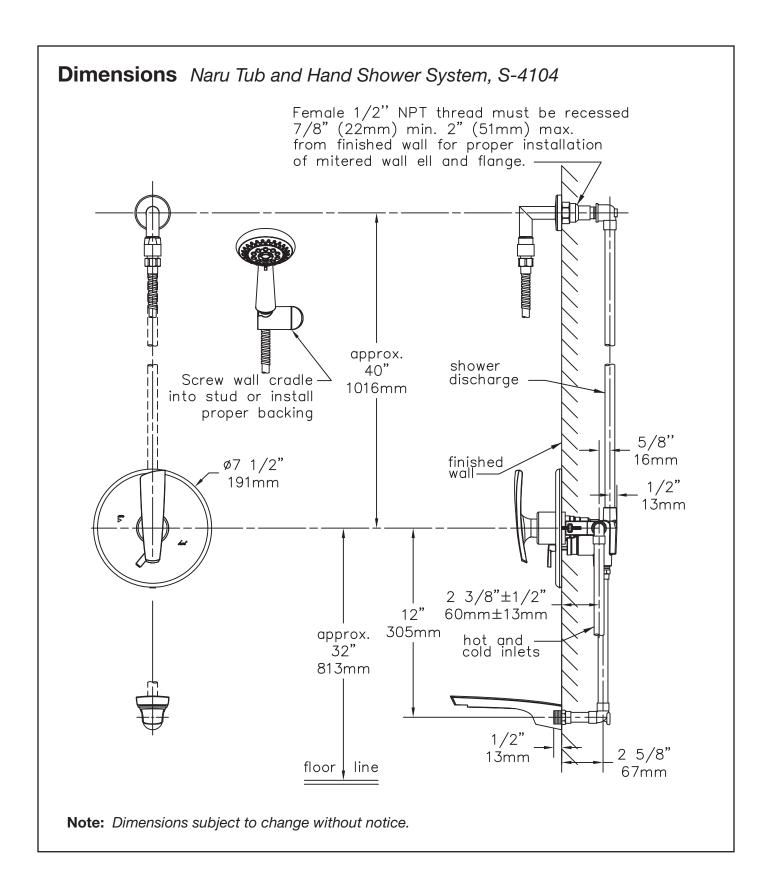

# **Tub and Hand Shower System** S-4104 **Specification Submittal**

## **Feature Highlights**

- Symmons tub and hand shower system with lever handles.
- Symmons Temptrol® pressure balancing mixing valve with adjustable stop screw to limit handle turn.
- Secondary integral volume control handle
- Wall/hand shower with 5 foot flexible metal hose, in-line vacuum breaker, wall connection and cradle for hand shower mounting
- Flow rate 2.5 gpm (9.5 L/min)
- Tub spout
- Metal construction with polished chrome finish