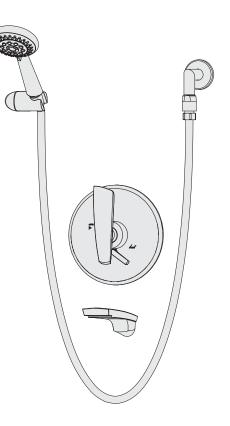

## **Feature Highlights**

- Symmons tub and hand shower system with lever handles.
- Symmons Temptrol® pressure balancing mixing valve with adjustable stop screw to limit handle turn.
- Secondary integral volume control handle
- Wall/hand shower with 5 foot flexible metal hose, in-line vacuum breaker, wall connection and cradle for hand shower mounting
- Flow rate 2.5 gpm (9.5 L/min)
- Tub spout
- Metal construction with polished chrome finish

#### **Model Numbers**

| S-4104      | Tub and Hand Shower System with Symmons Temptrol® pressure balancing mixing valve p/n S-4002-BODY |
|-------------|---------------------------------------------------------------------------------------------------|
| S-4104-TRM  | Trim only, valve and diverter must be ordered separately                                          |
| S-4002-BODY | Symmons Temptrol® pressure balancing mixing valve without                                         |