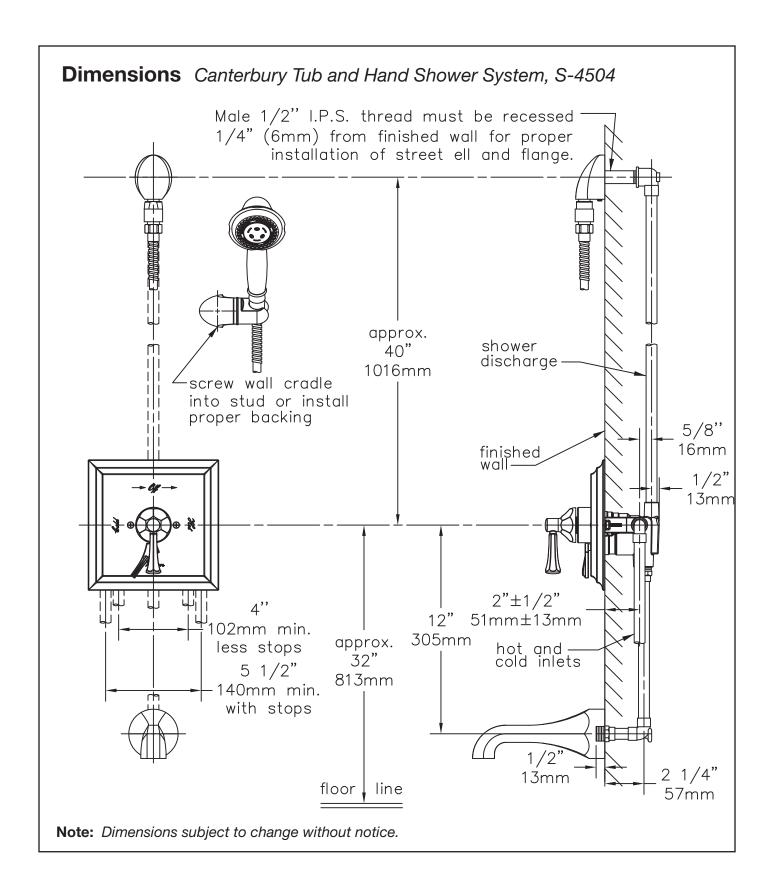

## **Feature Highlights**

- Symmons tub and hand shower system with lever handles.
- Symmons Temptrol® pressure balancing mixing valve with adjustable stop screw to limit handle turn.
- Secondary integral volume control handle
- Wall/hand shower with 5 foot flexible metal hose, in-line vacuum breaker, wall connection and cradle for hand shower mounting
- Flow rate 2.5 gpm (9.5 L/min)
- Tub spout
- Metal construction with polished chrome finish