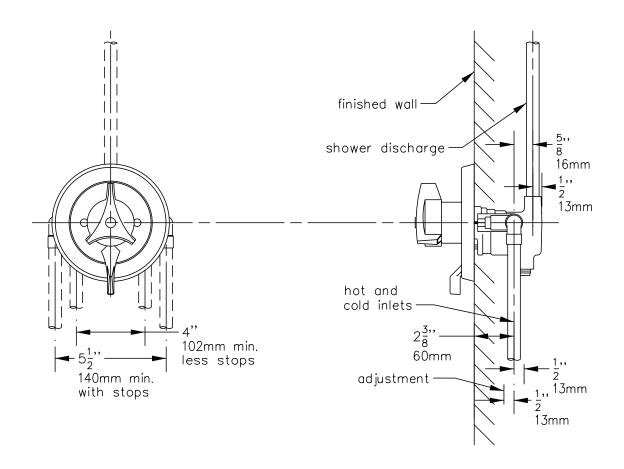

## S-86-1

**Temptrol**® Pressure-Balancing mixing valve with integral volume control and adjustable stop screw to limit handle turn.

**Suffix X:** Integral service stops—allows water shut-off at valve for service

This drawing to be used for rough-in installation only. All floor to center dimensions optional. Concealed piping and fittings not furnished by manufacturer. For ADA compliance (Americans with Disabilities Act) consult ADAAG or your state regulations for proper product choice and mounting locations. For complete installation, adjustment and service information see installation instructions.