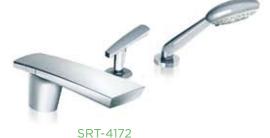

## Lavatory and Roman Tub Faucets

Derived from a hybrid of Eastern influence and modern technology, comes the contemporary design of Symmons

Naru.™ With its clean and fresh individuality, this original Symmons faucet is bold and simple.

Naru Two Handle Lavatory Faucet with quarter-turn ceramic control components, 8" mount. Includes lift rod with pop-up drain assembly.

Naru Two Handle Roman Tub Faucet with quarter-turn ceramic control components. Hand spray and lift-rod diverter. 1/2" rigid copper connections and cast brass spout.