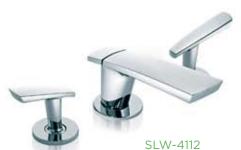

## Lavatory and Roman Tub Faucets

Derived from a hybrid of Eastern influence and modern technology, comes the contemporary design of Symmons

Naru.™ With its clean and fresh individuality, this original Symmons faucet is bold and simple.

Naru Two Handle Lavatory Faucet with quarter-turn ceramic control components, 8" mount. Includes lift rod with pop-up drain assembly.

Naru Two Handle Roman Tub Faucet with quarter-turn ceramic control components. Hand spray and lift-rod diverter. 1/2" rigid copper connections and cast brass spout.