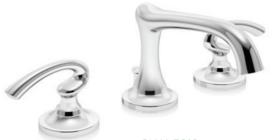

## Lavatory and Roman Tub Faucets

The simple, sophisticated elegance of the Symmons Ballina™ Collection seamlessly blends classical styling with modern splendor. The graceful, flowing lines of the design are inspired by the strong, yet beautiful movements of modern ballet. While showing its poise, the Ballina Collection complements a traditional or contemporary setting.

SLW-5212

Ballina Two Handle Lavatory Faucet with quarter-turn ceramic control components, 8" mount and braided hoses. Includes lift rod with pop-up drain assembly.

SRT-5272

Ballina Two Handle Roman Tub Faucet with quarter-turn ceramic control components. Hand spray and lift-rod diverter. 1/2" rigid copper connections and cast brass spout.