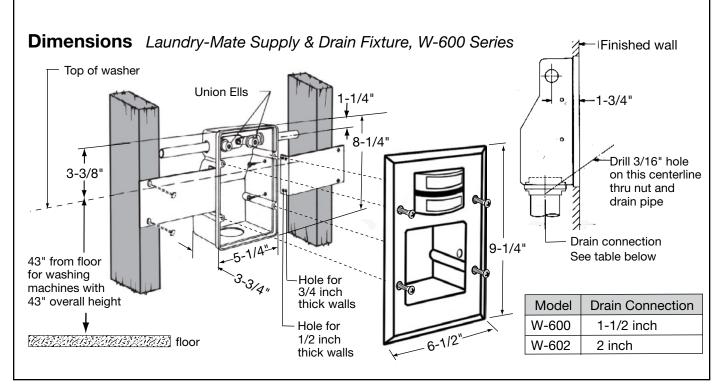

# **Feature Highlights**

- In-wall washing machine supply and drain fixture
- Fits into a 3-5/8 inch wall cavity
- Box Size, 8-1/4 x 5-1/4 x 3-3/4 inches
- Cover Size, 9-1/4 x 6-1/2 inches
- Includes a brass sump pan
- Removes water supply pressure to limit danger of flooding from bursting supply hoses when machine is not in use
- Single lever works like a switch by automatically controlling both hot and cold water supply to machine