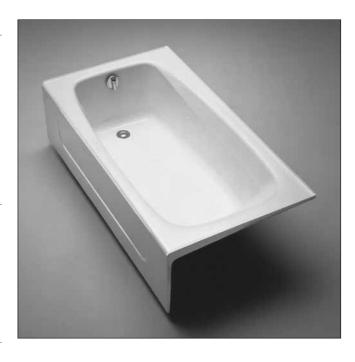

# **Enameled Cast Iron Bathtub**

#### **FEATURES**

- 59-3/4" x 32" x 16-3/4"
- · Cast-iron construction provides years of durability
- Slip-resistant surface
- Apron front
- Tile-in flanges on 3 sides

#### PRODUCT SPECIFICATION

The Enameled Cast Iron Bathtub construction shall prove the ultimate in strength and durability, while a slip-resistant surface enhances safety in the bath. Cast Iron Bathtub shall be TOTO Model FBY1525\_\_\_.