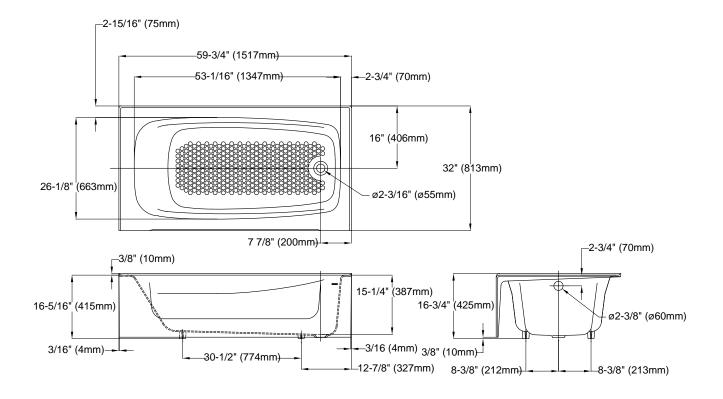

#### **SPECIFICATIONS**

• Size 59-3/4"L x 32"W

• Depth 16-3/4"

WarrantyMaterialLifetime Limited WarrantyEnameled Cast Iron

Shipping Weight 397 lbs.

Shipping Dimensions 62-5/8"L x 34-13/16"W x

20-1/4"H